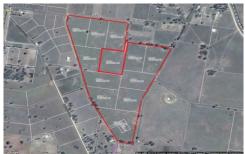

## 68 Zimmler Lane Gulgong NSW

Edge of town living has never been cheaper- situated in a new large lot estate, this stunning 4.5HA (10 acre) property is cleared, level and ready to build your dream home on today, perfect opportunity to secure this outstanding buy now and reap the rewards later with possible development

**Price** : \$ 132,000 **Land Size** : 4.05 ha

View : https://www.thepropertyshop.com.au/sale/n

sw/central-west/gulgong/residential/rural/56

59284

Alyse Pilley 02 6372 2222