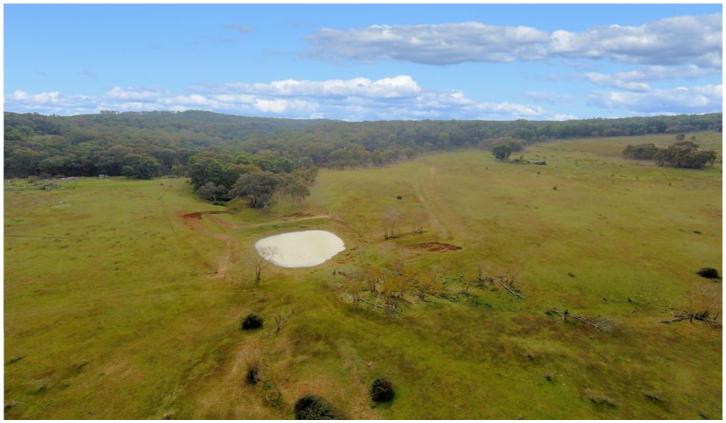

## 594 Drip Lane Mudgee NSW

Wildlife paradise neighbouring to the popular Munghorn gap nature reserve, privately nested at the end of a dirt road sits "Campadore" this stunning 101.19 (250 acres freehold) of open grazing to timbered country located just 20 minutes from Mudgee.

? 101.19ha (250 acres) open grazing to timbered country; four dams approx.

- ? Located just 26km north-east of Mudgee with 4km of dirt road
- ? Surrounded by National Park and large holdings,
- ? 64.9HA (160 acres) grazing license available on application
- ? Perfect permanent or recreational property with dwelling permissibly
- Limited phone reception & Power nearby
- ? To be Auctioned on Friday the 9th of June at 11am in our auction rooms