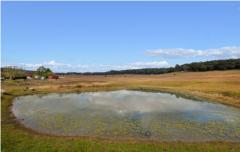

? 101.19ha (250 acres) open grazing to timbered country; four dams approx.

- ? Located just 26km north-east of Mudgee with 4km of dirt road
- ? Surrounded by National Park and large holdings,
- ? 64.9HA (160 acres) grazing license available on application
- ? Perfect permanent or recreational property with dwelling permissibly
- Limited phone reception & Power nearby
- ? To be Auctioned on Friday the 9th of June at 11am in our auction rooms