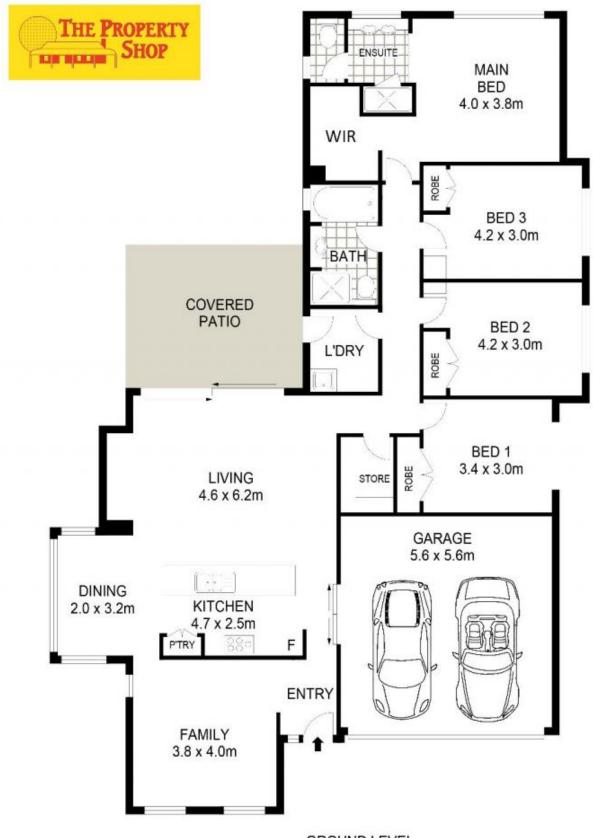

## 7 Banjo Paterson Avenue Mudgee NSW

Practically new and ready to move into this light filled family home is beautifully finished in contemporary tones, has the perfect north to rear aspect and a huge yard for the kids.

- Four queen bedrooms, master with walk-in robe and ensuite
- Spacious open plan living flows directly to covered alfresco area
- Second living provides a peaceful retreat or perfect movie room
- Quality kitchen, stone benches, 900mm cook-top and excellent storage
- Separate living and sleeping zones, the ideal plan for shift workers
- Ducted zoned reverse cycle air-conditioning, gas heating and cooking
- Double garage with automatic doors and internal access
- Elevated position provides peaceful district views at the back
- Huge back yard, plenty of room for sheds, kids and pets
- Quality Rawson Home, completed in 2013, still under builders warranty

**GROUND LEVEL** 