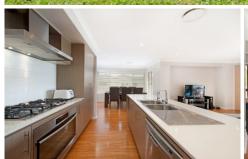

- Four queen bedrooms, master with walk-in robe and ensuite
- Spacious open plan living flows directly to covered alfresco area
- Second living provides a peaceful retreat or perfect movie room
- Quality kitchen, stone benches, 900mm cook-top and excellent storage
- Separate living and sleeping zones, the ideal plan for shift workers
- Ducted zoned reverse cycle air-conditioning, gas heating and cooking
- Double garage with automatic doors and internal access
- Elevated position provides peaceful district views at the back
- Huge back yard, plenty of room for sheds, kids and pets
- Quality Rawson Home, completed in 2013, still under builders warranty