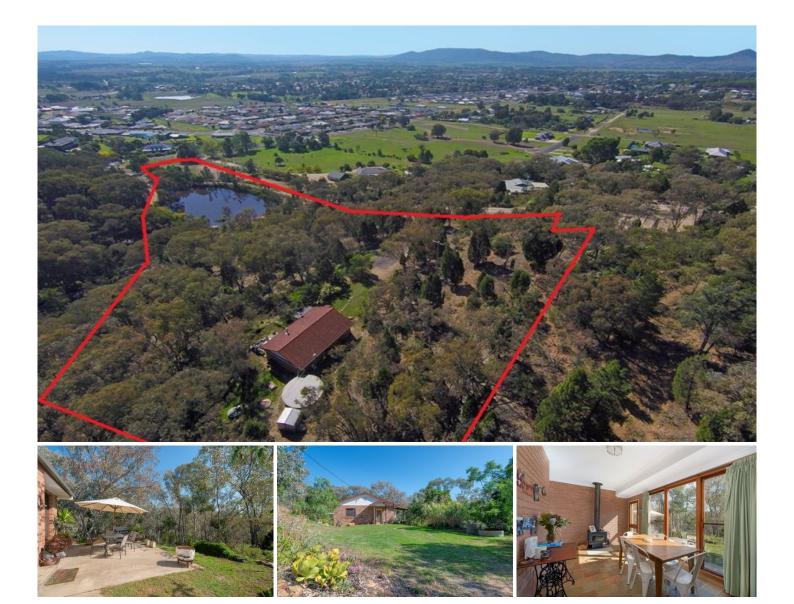

## 13 Common Road Mudgee NSW

Set in an elevated position nestled amongst 5 acres of native bushland on Mudgee's fringe. Enjoy peace and serenity, with the convenience of being minutes from the bustling CBD. Slip into your own private bush retreat - a rare find.

- 2.13ha (5 acres approx.) of mostly natural timbered bushland

- Generous sized kitchen
- Three large bedrooms

- Slate tiled open plan living and dining area flowing to outdoor entertaining

- Modern functional bathroom
- Fresh water tank, large dam and garden shed

- Passive solar heating has been cleverly designed to capture optimum sun for all seasons with additional wood heater

- Beautiful views with an abundance of Flora and Fauna
- A rare lifestyle property in an excellent location