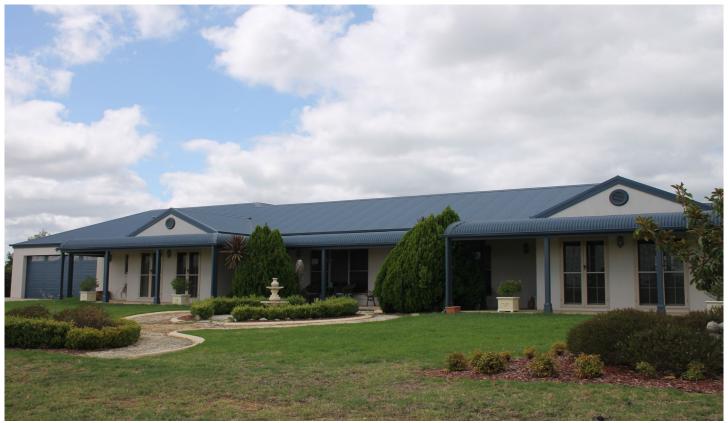

## 29 Fairydale Lane Mudgee NSW

Master bedroom with two walk in robes & ensuite Second bedroom with walk in robe Two bedrooms with built in robes Generous size open plan lounge/dining area with bay windows

Large kitchen with high end appliances & island bench; granite benchtops

Open plan family room through to kitchen
Large bathroom with spa & separate toilet
Laundry with bench space & cupboards & third toilet
Ducted air conditioning throughout
Ducted vacuum system
Large fully fenced yard
Double garage