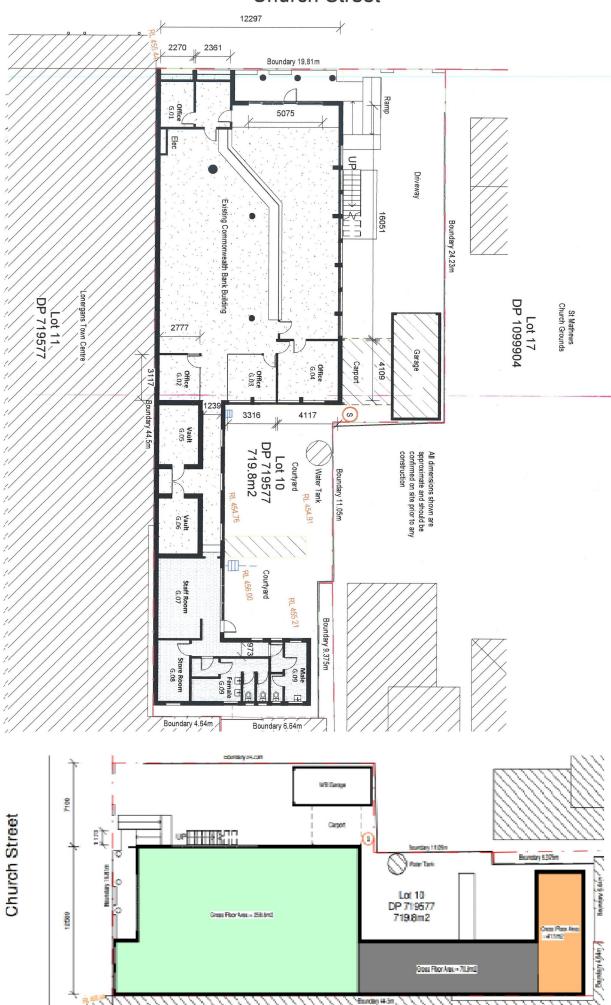

Building Size: 350 sqm

View : https://www.thepropertyshop.com.au/lea

se/nsw/dubbo-orana/mudgee/commerci

al/retail/5659186

June Lewis 02 6372 2222