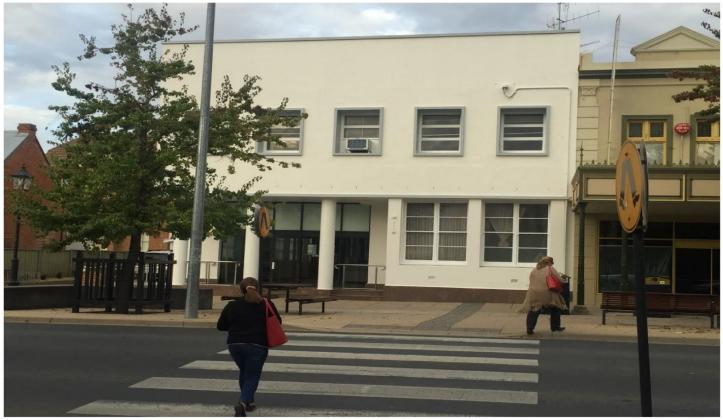

## 17 Church Street Mudgee NSW

- An opportunity not to be missed.
- First time available for over 100 years.
- Very prominent building with signage and parking
- CBA relocated next door
- New shopfront window proposed
- Can be subdivided smaller or expanded to suit
- 12.5 metre building frontage
- 370m2 ground floor with amenities.
- Opposite main pedestrian crossing between Coles & Woolworths
- Ideal premises for retail or commercial use