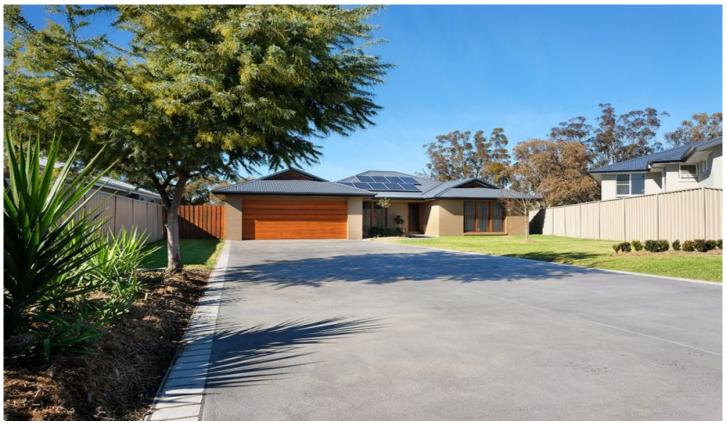

## 11 Maher Place Mudgee NSW

Large spacious living zones, large outdoor entertainment, all set on a large block with adjoining reserve with rear access.

- King size master bedroom with walk in robe and ensuite
- Additional three large bedrooms all with robes
- Entry foyer reveals a formal lounge room
- Large family & dining zone, flowing to entertainment area
- Well-appointed large modern family bathroom
- Stylish kitchen with island bench quality stainless steel appliances
- Wide laundry with ample storage
- Double electric garage with internal access
- split system reverse cycle air conditioning
- 4Kw solar system
- Outdoor entertaining areas- perfect for all seasons with 6x3m garden shed