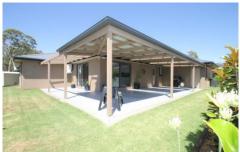

## 11 Maher Place Mudgee NSW

Large spacious living zones, large outdoor entertainment, all set on a large block with adjoining reserve with rear access.

- King size master bedroom with walk in robe and ensuite
- Additional three large bedrooms all with robes
- Entry foyer reveals a formal lounge room
- Large family & dining zone, flowing to entertainment area
- Well-appointed large modern family bathroom
- Stylish kitchen with island bench quality stainless steel appliances
- Wide laundry with ample storage
- Double electric garage with internal access
- split system reverse cycle air conditioning
- 4Kw solar system
- Outdoor entertaining areas- perfect for all seasons with 6x3m garden shed