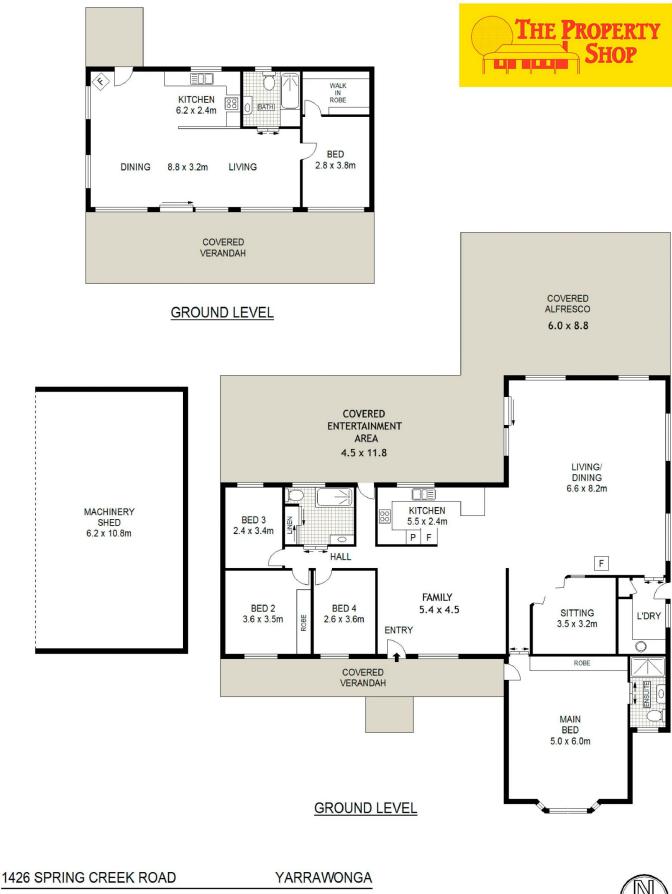

- Spacious 4 bedroom 2 bathroom home
- Large master bedroom with ensuite and built in robes

- Open plan kitchen overlooking living area with vaulted ceiling

- Extra large open plan living area with evaporative cooling and woodfire

- Massive covered outdoor entertaining area with fans and built in BBQ area

- Enclosed kids play area with cubby house, bird aviary and old chicken run

- Large 3 bay machinery shed
- Fully self contained 1 bedroom residence/teenagers retreat/granny flat
- Open plan kitchen, modern bathroom and spacious