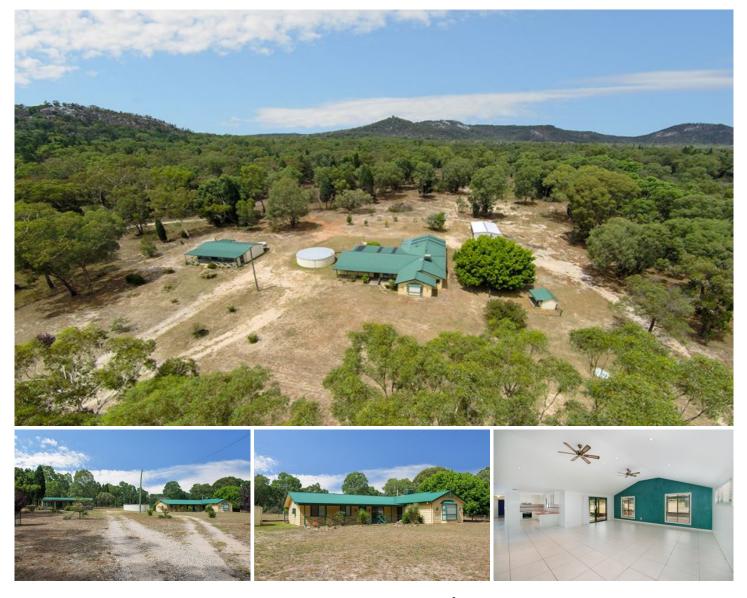

## 1426 Spring Creek Road Mudgee NSW

Situated just 25mins from town on a picturesque 10.68 hectares is this spacious 4 bedroom family home with a second residence.

Fantastic open plan country style kitchen, extra large living area, separate dining area plus study and a huge master bedroom are just some of the features of this fantastic property.

- Spacious 4 bedroom 2 bathroom home
- Large master bedroom with ensuite and built in robes

- Open plan kitchen overlooking living area with vaulted ceiling

- Extra large open plan living area with evaporative cooling and woodfire

- Massive covered outdoor entertaining area with fans and built in BBQ area

- Enclosed kids play area with cubby house, bird aviary and old chicken run

- Large 3 bay machinery shed
- Fully self contained 1 bedroom residence/teenagers retreat/granny flat
- Open plan kitchen, modern bathroom and spacious