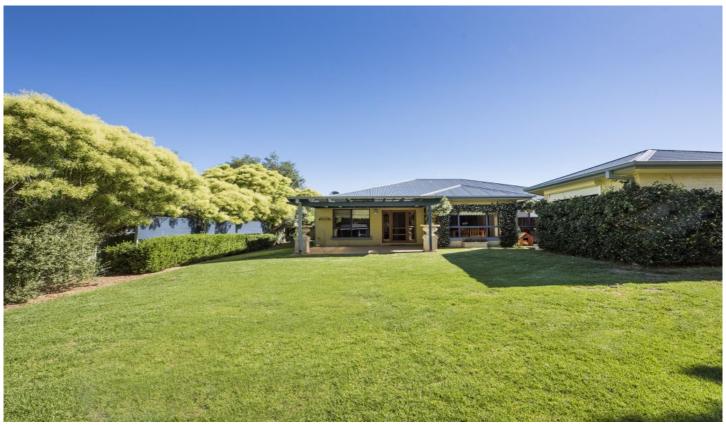

## 5 Hermitage Close Mudgee NSW

Enjoying an established, quiet cul-de-sac location in Mudgee's south, this spacious family home offers good accommodation, multiple living zones and attractive gardens.

- North facing open plan meals and living areas
- Separate lounge room, additional family room/rumpus
- Large, well appointed kitchen, gas cooktop, dishwasher
- Underfloor heating throughout, reverse cycle air conditioner
- Four good size bedrooms, three bathrooms
- Floor plan can be utilised to provide separate accommodation
- Covered entertaining area overlooking the rear yard
- Double lock up garage plus off-street parking