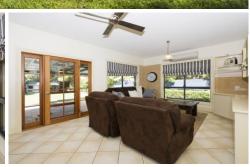

## 5 Hermitage Close Mudgee NSW

Enjoying an established, quiet cul-de-sac location in Mudgee's south, this spacious family home offers good accommodation, multiple living zones and attractive gardens.

- North facing open plan meals and living areas
- Separate lounge room, additional family room/rumpus
- Large, well appointed kitchen, gas cooktop, dishwasher
- Underfloor heating throughout, reverse cycle air conditioner
- Four good size bedrooms, three bathrooms
- Floor plan can be utilised to provide separate accommodation
- Covered entertaining area overlooking the rear yard
- Double lock up garage plus off-street parking