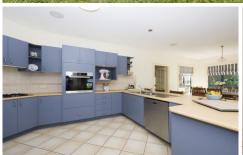

## 5 Hermitage Close Mudgee NSW

Enjoying an established, quiet cul-de-sac location in Mudgee's south, this spacious family home offers good accommodation, multiple living zones and attractive gardens.

- North facing open plan meals and living areas
- Separate lounge room, additional family room/rumpus
- Large, well appointed kitchen, gas cooktop, dishwasher
- Underfloor heating throughout, reverse cycle air conditioner
- Four good size bedrooms, three bathrooms
- Floor plan can be utilised to provide separate accommodation
- Covered entertaining area overlooking the rear yard
- Double lock up garage plus off-street parking