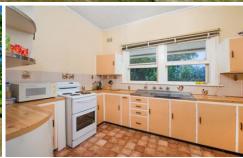

Improvements: 3 Bedroom 1950's style house with two bathrooms, additional original two bedrooms one-bathroom cottage, 1-stand shearing shed with basic cattle/sheep yards, two bay garage with power, hayshed with skillion (power connected)