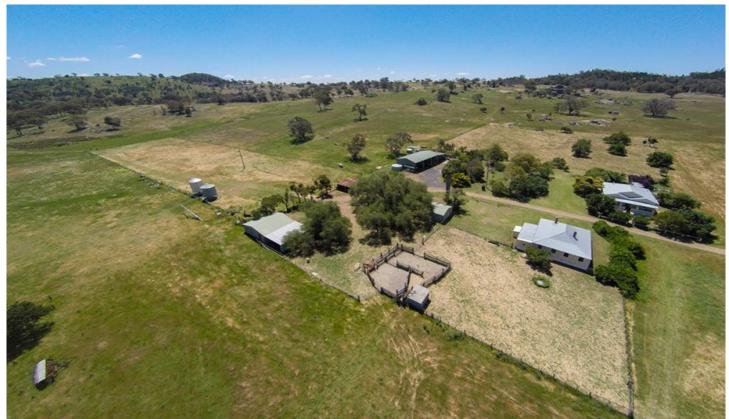

## 769 Black Springs Road Mudgee NSW

Situation: "Waldon" is situated on Black springs road, approximately 11Kms north of Mudgee, 246.47HA (609 acres) being zoned both RU1 & RU5 with potential for subdivision \*STAC

Country: "Waldon" comprises undulating hills to level grazing country to shade trees, consisting of red basalt soils to Granite.

Fencing: "Waldon" is fenced into eleven paddocks (approximately)

Water: "Waldon" has approximately 7 Dams, gullies with seasonal waterholes and equipped bore supplying the house with additional 50,000L fresh water tanks

Improvements: 3 Bedroom 1950's style house with two bathrooms, additional original two bedrooms one-bathroom cottage, 1-stand shearing shed with basic cattle/sheep yards, two bay garage with power, hayshed with skillion (power connected)