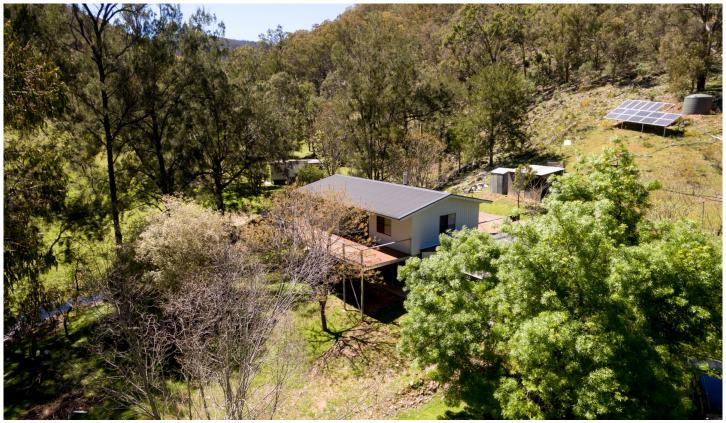

## 540 Riverlea Road Mudgee NSW

CLICK ON VIRTUAL TOUR FOR A VIDEO OF THE PROPERTY

Discretely nestled in your own extremely private retreat, set on 16.76 hectares (41 acres) Sydney side of Mudgee, this picturesque setting with creek offers a unique self-sufficient, eco-friendly lifestyle. Sold fully furnished there is nothing to do besides kick back and indulge the senses

- Perfect weekender or permanent stay, sold fully furnished
- Main residence (DA approved), two bedrooms, modern bathroom & kitchen with massive entertaining deck
- Two additional portable self-contained cabins, with two bedrooms, kitchen and bathroom
- Power supplied by a high grade solar system (32 new batteries)
- Water is plentiful with drinkable spring connected to main house & cabin with additional 3000L holding tank
- Substantial shedding has been erected with two bay plus workshop lock up garage, additional workshop & battery shed