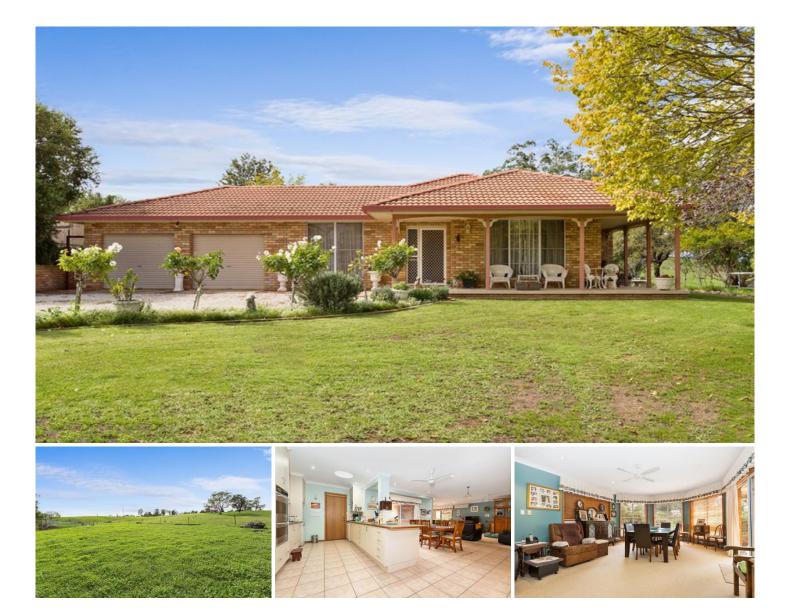

## 698 Castlereagh Highway Mudgee NSW

Just 7kms north of Mudgee enjoying elevated views across the Mudgee valley is this stunning 9.46 hectare or 23.3 acres approx property in the fertile Menah locale.

Owned by a retired farmer there is everything the heart desires to poke about from sheep and cattle yards to full work shop and machinery shed facilities.

- Beautiful spacious brick veneer 4 bedroom, 2 bathroom plus study home,

- Spacious master bedroom with ensuite and walk in robe
- Two seperate living areas, reverse cycle a/c
- Modern Bathroom with walk in linen closet

- Teenagers retreat/games room with bathroom and shower.

- 2 covered outdoor entertaining areas and double lock up garage

- Power friendly with a 3kw solar system back to grid.

- 12mx6m steel machinery shed/workshop plus 10mx6m 3 bay machinery shed

- Cool room, steel cattle yards, steel sheep yards both with loading ramps

- 4 main paddocks of red soil, rolling slopes, cleared and

4 🎮 2 🚔 8 🚘

| Price | :\$740,000 |
|-------|------------|
|-------|------------|

Land Size : 9.46 ha

View : https://www.thepropertyshop.com.au/sale/n sw/dubbo-orana/mudgee/residential/rural/56 59116