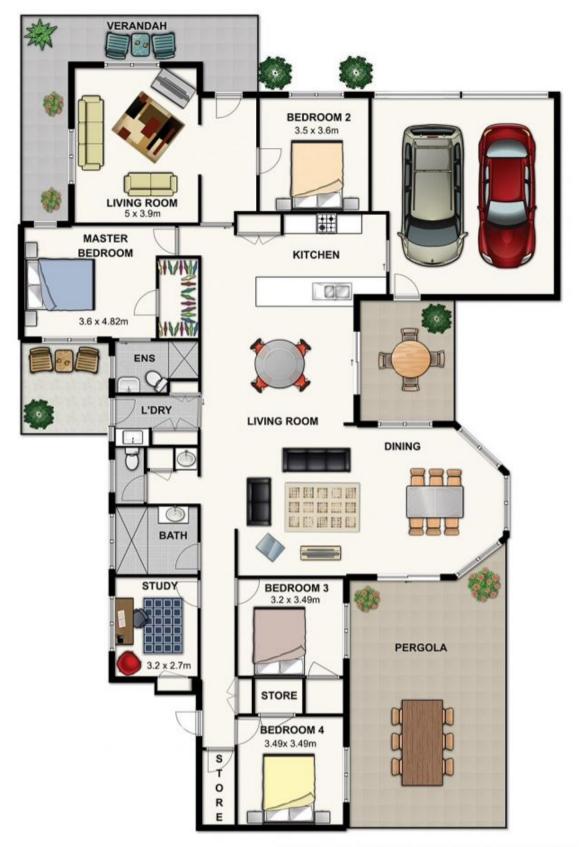

## 698 CASTLEREAGH HIGHWAY, MUDGEE © ERIN LATIMORE PHOTOGRAPHY

This floor plan is not to scale. Areas and dimensions are approximate and therefore plan should only be used for illustrative purposes. Plants are decorative only.

INT: 245 sqm EXT: 72 sqm TOTAL: 317 sqm