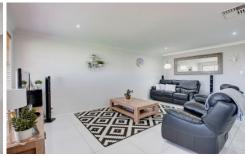

- Three bedrooms, master with walk in robe
- Attractive bathroom with ensuite access to main bedroom
- North facing family room/meals area with wood heater
- Separate lounge room; ducted evaporative cooling
- Stunning new stone kitchen, huge island bench, stainless appliances
- Expansive covered alfresco area
- Double lock up garage
- Separate double colourbond shed, power connected
- Fully fenced level yard, vehicle access to rear