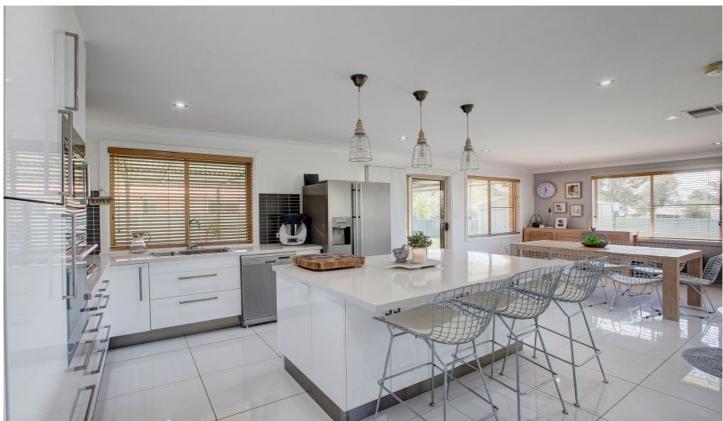

## 20 Woodside Close Mudgee NSW

Impeccable presentation and styling give this home serious wow factor from the moment the front door is opened. Set in a tightly held street the property also boasts a good size block and large shed.

- Three bedrooms, master with walk in robe
- Attractive bathroom with ensuite access to main bedroom
- North facing family room/meals area with wood heater
- Separate lounge room; ducted evaporative cooling
- Stunning new stone kitchen, huge island bench, stainless appliances
- Expansive covered alfresco area
- Double lock up garage
- Separate double colourbond shed, power connected
- Fully fenced level yard, vehicle access to rear