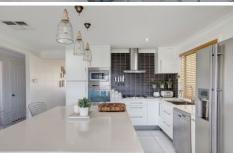

## 20 Woodside Close Mudgee NSW

Impeccable presentation and styling give this home serious wow factor from the moment the front door is opened. Set in a tightly held street the property also boasts a good size block and large shed.

- Three bedrooms, master with walk in robe
- Attractive bathroom with ensuite access to main bedroom
- North facing family room/meals area with wood heater
- Separate lounge room; ducted evaporative cooling
- Stunning new stone kitchen, huge island bench, stainless appliances
- Expansive covered alfresco area
- Double lock up garage
- Separate double colourbond shed, power connected
- Fully fenced level yard, vehicle access to rear