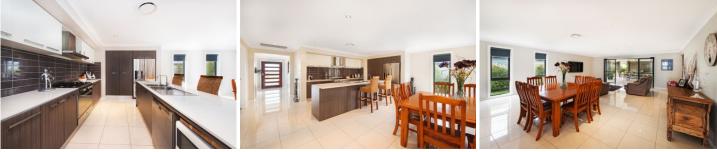

- Four large bedrooms, the spacious master with walk in robe and opulent ensuite

- Light filled family room and meals area

- Three living zones comprise of theatre room, open planned living and children's retreat

- Stylish study, soaking up the perfect North to rear sun

- Magnificent kitchen with stone tops, excellent storage space, large pantry

- Large exemplary bathroom with exquisite fittings
- Stylish alfresco entertaining with plumbed master BBQ
- Side access to large 6x6m garage concrete based