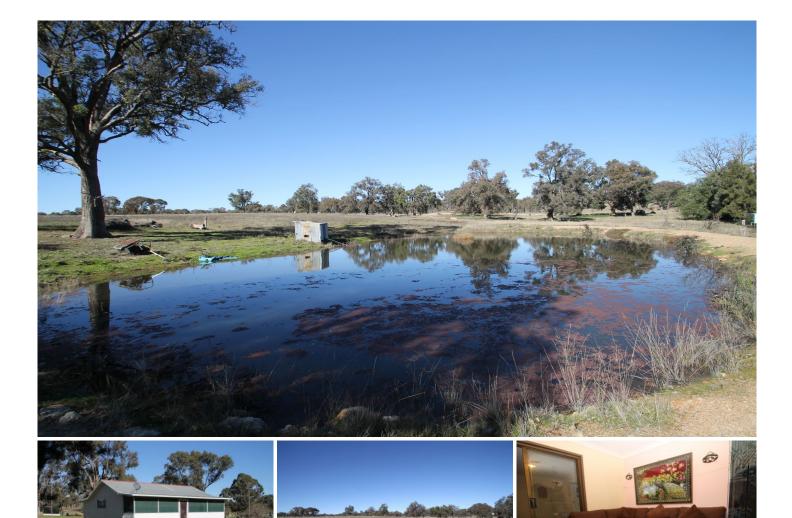

## 51 Norlenbah Lane Mudgee NSW

Just 17km north of town situated on 10.12 hectares (25 acres approx) of usable land is this very neat and tidy three bedroom home.

With creek frontage, two bores, three dams, springs, multiple shedding, two car garage and chicken coops, it is simply the perfect lifestyle property.

- Three spacious bedrooms with high ceilings
- Large bathroom with separate toilet
- Huge kitchen area and meals area attached with air conditioning
- Separate living area with woodfire heating
- Multiple sheds including 4-bay machinery shed, 2-bay shed and 1-bay shed
- Plus a two car garage and a small fire wood shed
- Chook yards and established orchid with mature trees
- Three large dams, three bores (two unequipped) and underground water tanks
- Split into five paddocks with multiple springs
- Seasonal creek frontage