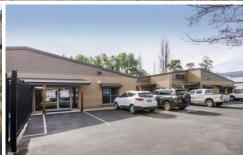

## 108 Market Street Mudgee NSW

An exceptional commercial investment opportunity in the strong regional growth centre of Mudgee. Situated on the fringe of the CBD with wide exposure to the Castlereagh Highway (Market St) this modern four unit professional services office with three separate tenancies including a current lease to Government Property NSW.

- Fully leased professional services offices with diverse income stream
- 1518m2 site with wide frontage to the Castlereagh Hwy
- Depreciation benefits from a modern building, approx 747m2 under roof.
- Currently returning \$162,800 with annual rent increases
- Tenants pay contributions to outgoings
- Mudgee, one of NSW strongest regional growth centres