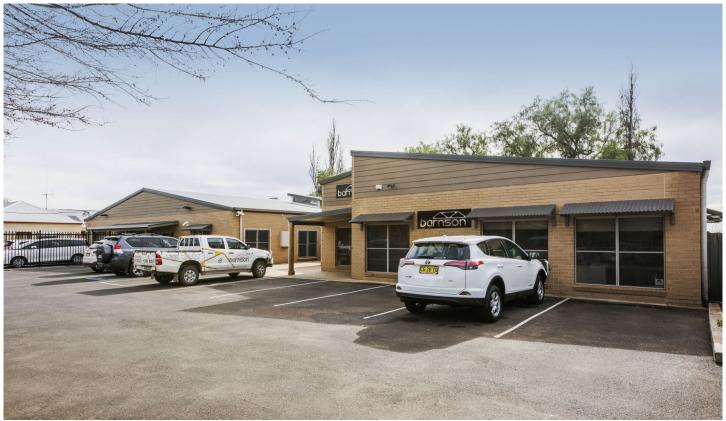

## 108 Market Street Mudgee NSW

An exceptional commercial investment opportunity in the strong regional growth centre of Mudgee. Situated on the fringe of the CBD with wide exposure to the Castlereagh Highway (Market St) this modern four unit professional services office with three separate tenancies including a current lease to Government Property NSW.

- Fully leased professional services offices with diverse income stream
- 1518m2 site with wide frontage to the Castlereagh Hwy
- Depreciation benefits from a modern building, approx 747m2 under roof.
- Currently returning \$162,800 with annual rent increases
- Tenants pay contributions to outgoings
- Mudgee, one of NSW strongest regional growth centres