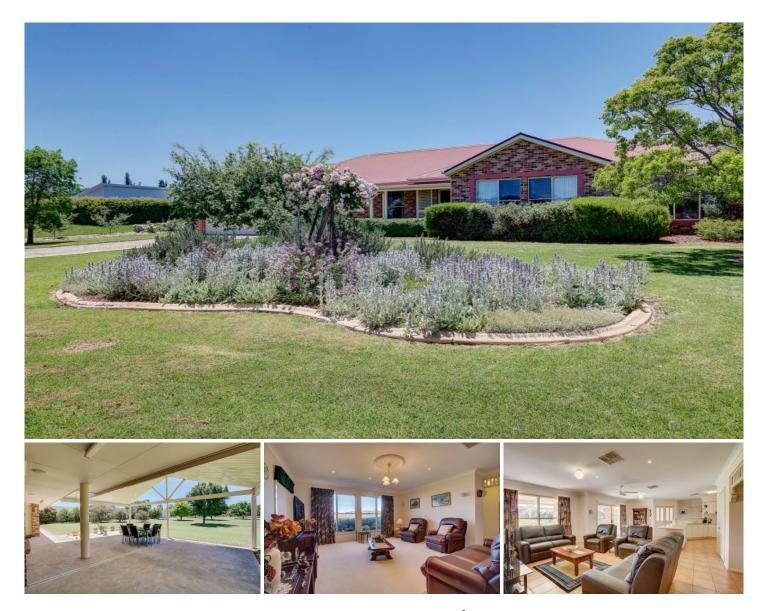

## 9 Stockmans Drive Mudgee NSW

Occupying an established 4353sqm allotment in an elevated position north of Mudgee in prestigious Northridge Estate, this Ian Birchall built residence is quality living in every respect.

- Multiple living zones, each with a pleasant outlook

- Open plan meals and living area, formal dining room

- Spacious separate lounge room with views towards Mudgee

- Generous games/rumpus room with adjoining toilet, access to alfresco

- Cosy underfloor heating, gas points, ducted and zoned air conditioning

- Well designed kitchen with huge walk in pantry, electric cooking

- Excellent storage throughout, ducted vacuum system

- Functional three way bathroom

- Enormous master bedroom with ensuite, built-ins, ceiling fan

- Two further good size bedrooms with walk in robes and ceiling fans + fourth single bedroom/study

- Large laundry with built in storage, airing rack

- Expansive covered entertaining area ideal for summer