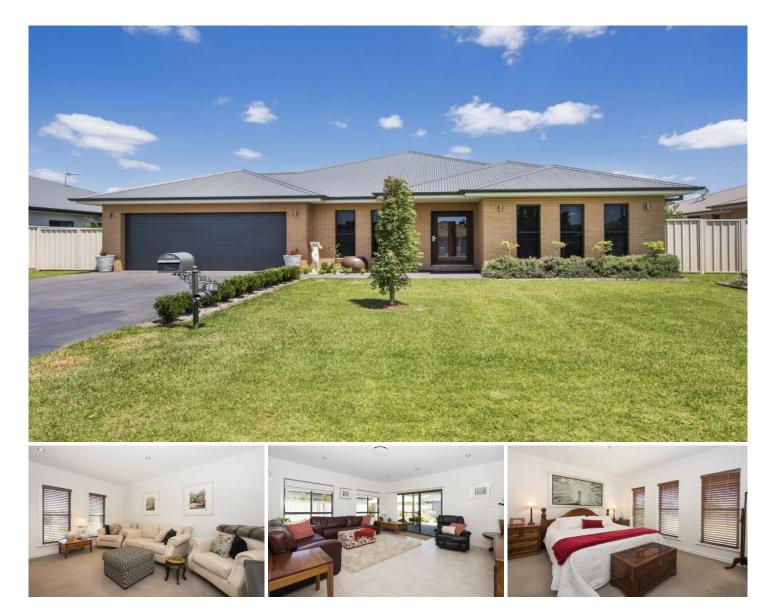

## 15 Spring Road Mudgee NSW

Stylishly appointed, this stunning family home has been built for elegance with free flowing interiors and high quality finishes. Sun filled living and family friendly indoor/outdoor zones, this contemporary home is one for all the family

? Four large bedrooms all with robes

? Luxury master ensuite with double basin and walk-in robe

? Modern kitchen with loads of bench space and quality appliances

? Well-appointed large modern family bathroom with full size bath

? Light filled living zones flowing to covered outdoor living

? Contemporary hidden away study nook opposite kitchen with storage cupboards

? Double lock-up garage with internal access and storage

? Sunny north to rear aspect on 914sqm child friendly yard with established gardens

? Popular south Mudgee location close to schools, hospital and golf course

For further details or inspections call Alyse Pilley on 0421 648 155

4 🛤 2 🚔 2 🚘

| Price | : \$ 475,000 |
|-------|--------------|
|-------|--------------|