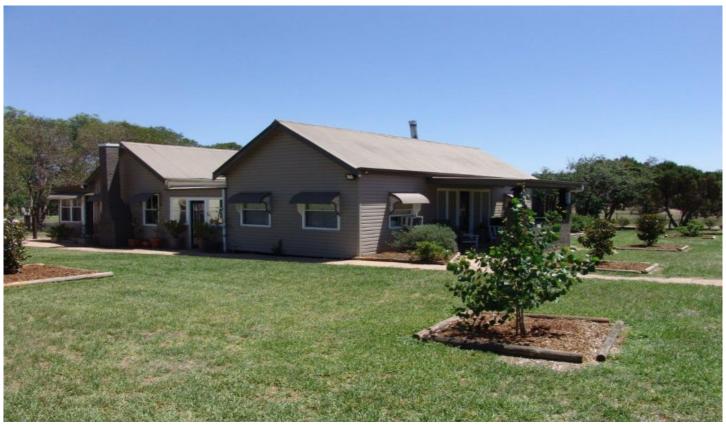

## Mudgee

Situated just 11km north of Gulgong, around 37km from Mudgee, this well presented property boasts fertile soils, excellent water, great shedding and improvements and a recently refurbished home with modern conveniences.

- Spacious four bedroom plus study home with good natural light
- Near new kitchen with Caesar stone bench tops, 900mm freestanding oven, soft close cabinetry, pantry, dishwasher
- Generous family room and meals area with slow combustion wood heater
- Reverse cycle air conditioning, 2nd wood heater, ceiling fans, fully insulated
- Recently refurbished bathroom
- Abundant water supply with spring fed well, dam, 35500L approx. tank storage, frontage to seasonal Wyaldra Creek, water reticulated around the property
- NBN satellite internet, mobile phone coverage; school bus at front gate
- Established gardens and trees around the house yard
- Double garage, stable shed with tack room, three sables with yards, workshop shed with power, machinery shed, dog/pig enclosure, chicken run and shearing shed, yards