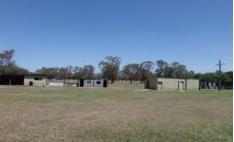

- Spacious four bedroom plus study home with good natural light
- Near new kitchen with Caesar stone bench tops, 900mm freestanding oven, soft close cabinetry, pantry, dishwasher
- Generous family room and meals area with slow combustion wood heater
- Reverse cycle air conditioning, 2nd wood heater, ceiling fans, fully insulated
- Recently refurbished bathroom
- Abundant water supply with spring fed well, dam, 35500L approx. tank storage, frontage to seasonal Wyaldra Creek, water reticulated around the property
- NBN satellite internet, mobile phone coverage; school bus at front gate
- Established gardens and trees around the house yard
- Double garage, stable shed with tack room, three sables with yards, workshop shed with power, machinery shed, dog/pig enclosure, chicken run and shearing shed, yards