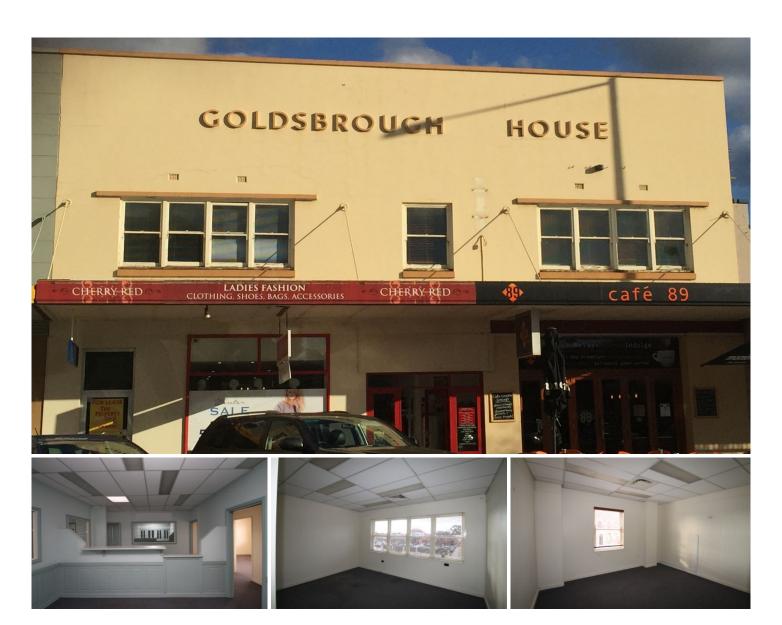

## Level 1/87a Market Street Mudgee NSW

- Individual offices in the heart of the Mudgee business precinct.
- Located on Market street this office space occupies the 1st floor of "Goldsbrough House" with private customer access from Market Street.
- Located within an easy walk to legal, accountancy, banking services and a number of cafes and just 50m from the post office .
- Rear access to Byron Place with private parking

Building Size: 203 sqm

View : https://www.thepro

: https://www.thepropertyshop.com.au/lea se/nsw/dubbo-orana/mudgee/commerci

al/offices/5659027

June Lewis 02 6372 2222

87a MARKET ST. ENTRY Se 8mr 4 18.5002 1300 LANDING S 670 A 42 VLRANDA RECEPTION 1300 t å TOTAL 203" 4000 RECEPTION COUNTS FR 1742 1/Coxical No. 3.5 × 7.05-× 6. W 14