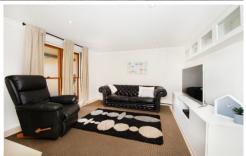

- King size master bedroom with walk in robe and stylish ensuite
- Additional three large bedrooms all with robes
- Entry foyer reveals a formal lounge room
- Large family & dining zone, flowing to entertainment area
- Well-appointed large modern family bathroom
- Stylish kitchen with waterfall island bench quality stainless steel appliances
- Wide laundry with ample storage
- Double electric garage with internal access
- Split system reverse cycle air conditioning
- 4Kw solar system fitted with Primo inverter, allows remote monitoring of system performance
- Outdoor entertaining areas- perfect for all seasons with 6x3m garden shed
- Large 1137sqm block set in premier location, boasting