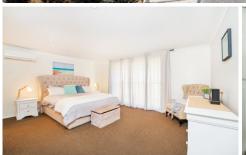

- King size master bedroom with walk in robe and stylish ensuite
- Additional three large bedrooms all with robes
- Entry foyer reveals a formal lounge room
- Large family & dining zone, flowing to entertainment area
- Well-appointed large modern family bathroom
- Stylish kitchen with waterfall island bench quality stainless steel appliances
- Wide laundry with ample storage
- Double electric garage with internal access
- Split system reverse cycle air conditioning
- 4Kw solar system fitted with Primo inverter, allows remote monitoring of system performance
- Outdoor entertaining areas- perfect for all seasons with 6x3m garden shed
- Large 1137sqm block set in premier location, boasting