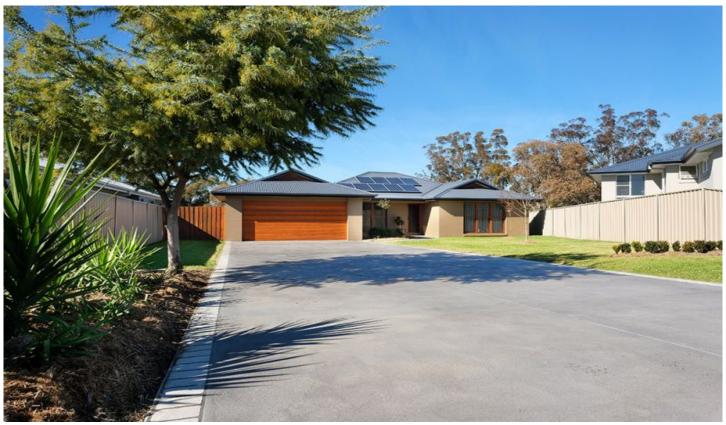

## 11 Maher Place Mudgee NSW

A haven of space and light, this truly stylish home has been carefully built offering all the inclusions for idyllic living. Embracing large spacious living zones, large outdoor entertainment, all set on a large block with adjoining reserve with rear access. Offering a desirable lifestyle of comfort and easy family living.

- King size master bedroom with walk in robe and stylish ensuite
- Additional three large bedrooms all with robes
- Entry foyer reveals a formal lounge room
- Large family & dining zone, flowing to entertainment area
- Well-appointed large modern family bathroom
- Stylish kitchen with waterfall island bench quality stainless steel appliances
- Wide laundry with ample storage
- Double electric garage with internal access
- Split system reverse cycle air conditioning
- 4Kw solar system fitted with Primo inverter, allows remote monitoring of system performance
- Outdoor entertaining areas- perfect for all seasons with 6x3m garden shed
- Large 1137sqm block set in premier location, boasting

4 📭 2 🖺 2 🖨

**Price** : \$ 493,000 **Land Size** : 1137 sqm

View : https://www.thepropertyshop.com.au/sale/n

sw/dubbo-orana/mudgee/residential/house/

Alyse Pilley 02 6372 2222

David Goldring 02 6372 2222