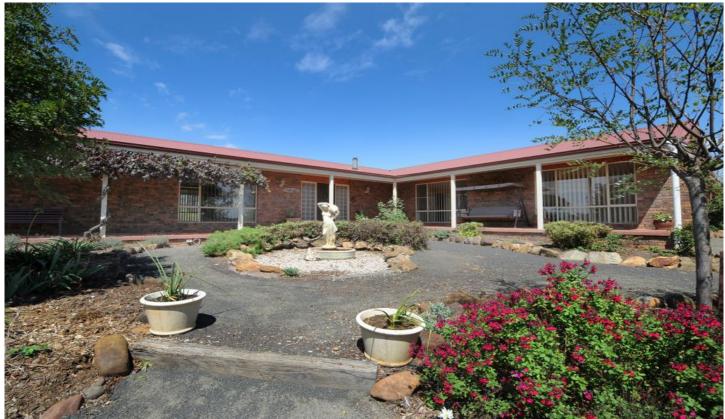

## Mudgee

Set in an idyllic rural setting just 5kms from Mudgee with views over town. This immaculate home includes the following inviting features:

- Massive four bedroom brick veneer residence
- Master suite walk in robe, with full en-suite and parents retreat
- Other bedrooms feature robes and ceiling fans
- Generous light filled open planned living areas with raked ceilings
- Kitchen features quality appliances and walk-in pantry
- Climate control is well catered for with wood fire, air-conditioning and ceiling fans
- Large covered gazebo and covered patios perfect for entertaining
- Established gardens surround the house
- 15x6m shed/workshop power connected with toilet/shower facilities
- Breathtaking views back over the Mudgee valley