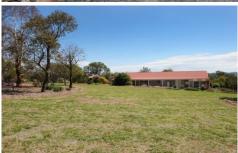

## Mudgee

Set in an idyllic rural setting just 5kms from Mudgee with views over town. This immaculate home includes the following inviting features:

- Massive four bedroom brick veneer residence
- Master suite walk in robe, with full en-suite and parents retreat
- Other bedrooms feature robes and ceiling fans
- Generous light filled open planned living areas with raked ceilings
- Kitchen features quality appliances and walk-in pantry
- Climate control is well catered for with wood fire, air-conditioning and ceiling fans
- Large covered gazebo and covered patios perfect for entertaining
- Established gardens surround the house
- 15x6m shed/workshop power connected with toilet/shower facilities
- Breathtaking views back over the Mudgee valley