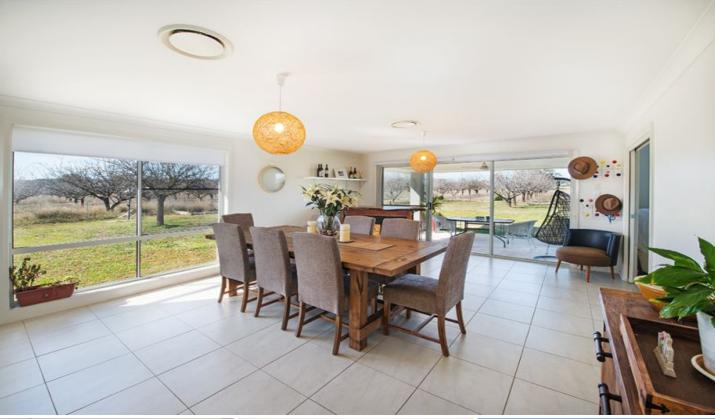

- Contemporary four bedroom, two bathroom home built in 2010

- Generous north facing lounge room with views of the property

- Open planned, light filled family room and meals area
- Good size kitchen, stainless appliances, gas cooktop
- Ducted reverse cycle air conditioning
- Inviting covered alfresco area