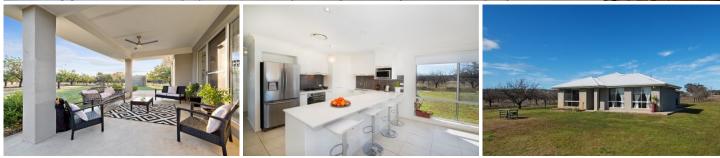

- Contemporary four bedroom, two bathroom home built in 2010

- Generous north facing lounge room with views of the property

- Open planned, light filled family room and meals area
- Good size kitchen, stainless appliances, gas cooktop
- Ducted reverse cycle air conditioning
- Inviting covered alfresco area

- Approximately 300 pistachio trees, 200 olive trees, small vineyard of dryland grapes

- 10.43 hectares approx. of level country, fully fenced, cleared area for grazing