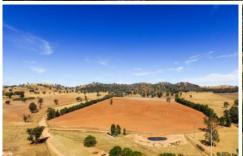

## 4528 Twelve Mile Road Mudgee NSW

Area: 342.52 hectares (846 acres) approximately

Situation: "Sunninghill" is situated on Twelve Mile Road and being approximately 40km to the north of Mudgee, 27km from Gulgong and 53km east of Wellington in the Central Tablelands of NSW.

Country: "Sunninghill" has fertile river flats fronting the Cudgegong River with approximately 1km frontage, rising to red soil country with approximately 174 hectares (430 acres) of cultivation. There is approximately 40 hectares (100 acres) of foraging oats currently sown for grazing. The balance of country rises to low hills with areas of scattered timber comprising of grazing country.