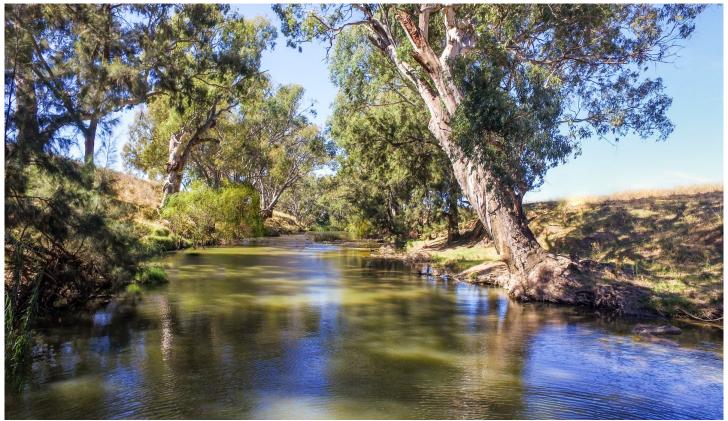

Country: "Sunninghill" has fertile river flats fronting the Cudgegong River with approximately 1km frontage, rising to red soil country with approximately 174 hectares (430 acres) of cultivation. There is approximately 40 hectares (100 acres) of foraging oats currently sown for grazing. The balance of country rises to low hills with areas of scattered timber comprising of grazing country.

Fencing: The property is fenced into 17 main paddocks with good to sound structures.

Water: Is a feature of this property. "Sunninghill" has frontage to the Cudgegong River with stock and domestic use. There are also 16 dams plus 113,750 litres (approx) poly tank and concrete tank storage for water pumped from the river that reticulates to three troughs and gardens.