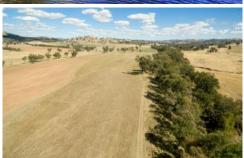

Country: "Sunninghill" has fertile river flats fronting the Cudgegong River with approximately 1km frontage, rising to red soil country with approximately 174 hectares (430 acres) of cultivation. There is approximately 40 hectares (100 acres) of foraging oats currently sown for grazing. The balance of country rises to low hills with areas of scattered timber comprising of grazing country.