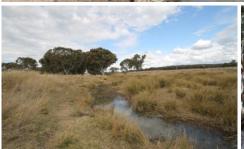

- 193.63ha or 478 acres approximately of freehold country
- 2.3km approximately of Cockabutta creek frontage which is spring fed
- 5 dams with 5 main paddocks water is a feature of this property
- Approximately 100ha suitable for cultivation or prime grazing country
- Soils consist of lighter granite and sandy loams
- Fully functioning cattle yards, race, crush and loading ramp
- Sheep yards with race and holding pens
- 3 bay machinery shed with one lock up garage bay
- Ideal recreation property for hunting, shooting, motorbike riding, and horses