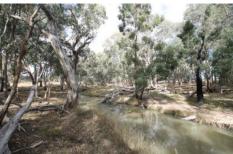

- 193.63ha or 478 acres approximately of freehold country
- 2.3km approximately of Cockabutta creek frontage which is spring fed
- 5 dams with 5 main paddocks water is a feature of this property
- Approximately 100ha suitable for cultivation or prime grazing country
- Soils consist of lighter granite and sandy loams
- Fully functioning cattle yards, race, crush and loading ramp
- Sheep yards with race and holding pens
- 3 bay machinery shed with one lock up garage bay
- Ideal recreation property for hunting, shooting, motorbike riding, and horses