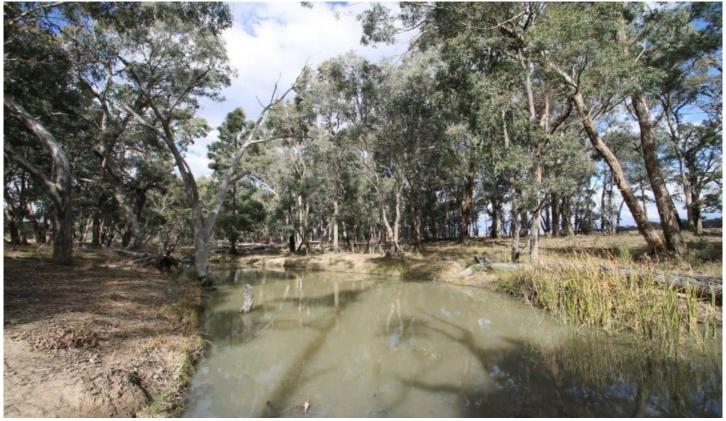

- 193.63ha or 478 acres approximately of freehold country
- 2.3km approximately of Cockabutta creek frontage which is spring fed
- 5 dams with 5 main paddocks water is a feature of this property
- Approximately 100ha suitable for cultivation or prime grazing country
- Soils consist of lighter granite and sandy loams
- Fully functioning cattle yards, race, crush and loading ramp
- Sheep yards with race and holding pens
- 3 bay machinery shed with one lock up garage bay
- Ideal recreation property for hunting, shooting, motorbike riding, and horses