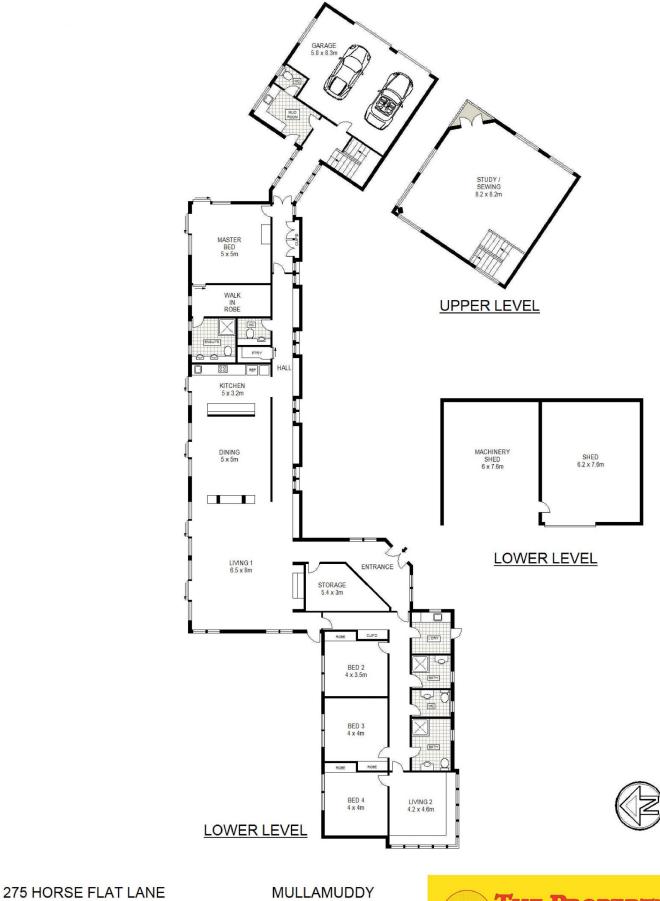

- automatic watering, orchard and vegetables
- light filled open plan kitchen dining and living room
- large master suite with walk-in robe and en-suite

- family/guest wing with 3 bedrooms 2 bathrooms and living room

- huge office/rumpus/5th bedroom plus large walk-in store room

- oversized double garage/workshop and mudroom with toilet

- Mullamuddy Creek runs through the property