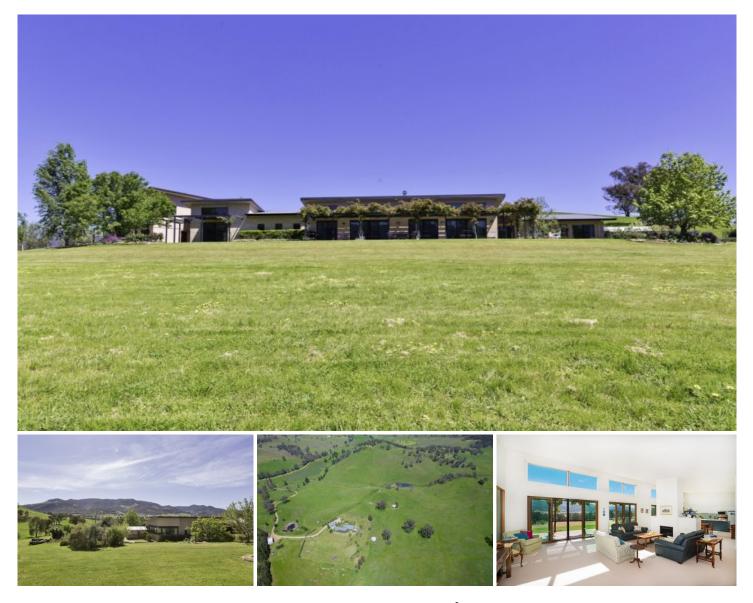

## 275 Horse Flat Lane Mudgee NSW

"Mullamuddy Park" is the perfect rural lifestyle property. 118 hectares (292 acres) of mixed farming country with a stunning contemporary architect designed residence. Ideally situated in the picturesque Cudgegong Valley 10km east of Mudgee.

- 118ha ranging from alluvial creek flats, pastured grazing and timbered hills

- stunning four or five bedroom contemporary residence
- clever architect design captures views from every room

- 2 acres of parkland gardens, developed from masterplan by leading landscape architect Michael Bligh (www.michaelbligh.com)

- automatic watering, orchard and vegetables
- light filled open plan kitchen dining and living room
- large master suite with walk-in robe and en-suite

- family/guest wing with 3 bedrooms 2 bathrooms and living room

- huge office/rumpus/5th bedroom plus large walk-in store room

- oversized double garage/workshop and mudroom with toilet

- Mullamuddy Creek runs through the property