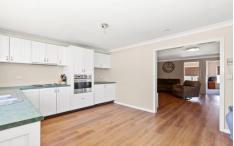

## 51 Winchester Crescent Mudgee NSW

- Situated just 20 minutes north of town.
- Extra large modern kitchen with walk in pantry
- Spacious family/living area with wood fire heating and reverse A/C
- All bedrooms with built ins
- Renovated bathroom with bath and shower
- Three 3m x 3m sheds with power, containing laundry and extra bathroom  $\,$
- 9m x 4m approx. workshop/shed with power connected
- Equipped bore with UV filtration system perfect for drinking
- 100,000 litres of rain water storage and 10,000 litres connected to bore
- Paddocks fenced into three separate paddocks plus house yard