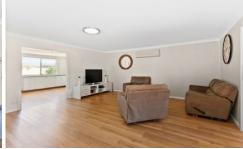

## 51 Winchester Crescent Mudgee NSW

- Situated just 20 minutes north of town.
- Extra large modern kitchen with walk in pantry
- Spacious family/living area with wood fire heating and reverse A/C
- All bedrooms with built ins
- Renovated bathroom with bath and shower
- Three 3m x 3m sheds with power, containing laundry and extra bathroom  $\,$
- 9m x 4m approx. workshop/shed with power connected
- Equipped bore with UV filtration system perfect for drinking
- 100,000 litres of rain water storage and 10,000 litres connected to bore
- Paddocks fenced into three separate paddocks plus house yard