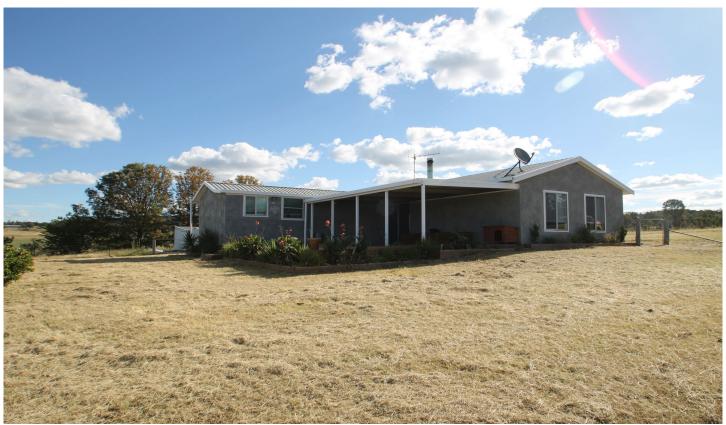

## 51 Winchester Crescent Mudgee NSW

- Situated just 20 minutes north of town.
- Extra large modern kitchen with walk in pantry
- Spacious family/living area with wood fire heating and reverse A/C
- All bedrooms with built ins
- Renovated bathroom with bath and shower
- Three 3m x 3m sheds with power, containing laundry and extra bathroom  $\,$
- 9m x 4m approx. workshop/shed with power connected
- Equipped bore with UV filtration system perfect for drinking
- 100,000 litres of rain water storage and 10,000 litres connected to bore
- Paddocks fenced into three separate paddocks plus house yard