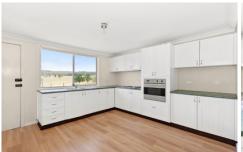

## 51 Winchester Crescent Mudgee NSW

- Situated just 20 minutes north of town.
- Extra large modern kitchen with walk in pantry
- Spacious family/living area with wood fire heating and reverse A/C
- All bedrooms with built ins
- Renovated bathroom with bath and shower
- Three 3m x 3m sheds with power, containing laundry and extra bathroom  $\,$
- 9m x 4m approx. workshop/shed with power connected
- Equipped bore with UV filtration system perfect for drinking
- 100,000 litres of rain water storage and 10,000 litres connected to bore
- Paddocks fenced into three separate paddocks plus house yard