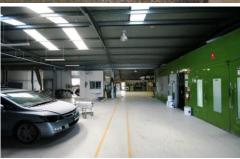

## 52 Depot Road Mudgee NSW

Expansive building located within the industrial hub of Mudgee and suitable for varied business situations.

- 3720sqm approx. with excellent off street parking
- 1400sqm approx. under roof workshop/warehouse area
- Large reception office area, lunch room/kitchen, toilets and shower
- Three phase power connected, good lighting throughout
- Excellent traffic flow with established businesses in surrounding area
- \* N.B. Smash repair business shown in photos no longer occupying premises