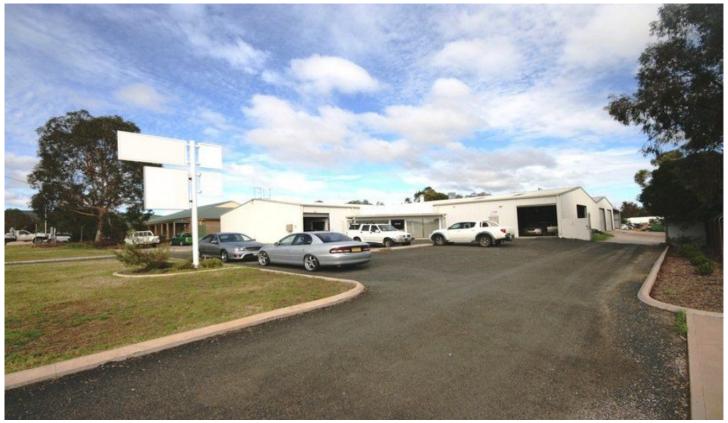

## 52 Depot Road Mudgee NSW

Expansive building located within the industrial hub of Mudgee and suitable for varied business situations.

- 3720sqm approx. with excellent off street parking
- 1400sqm approx. under roof workshop/warehouse area
- Large reception office area, lunch room/kitchen, toilets and shower
- Three phase power connected, good lighting throughout
- Excellent traffic flow with established businesses in surrounding area
- \* N.B. Smash repair business shown in photos no longer occupying premises