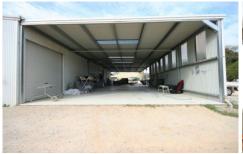

## 52 Depot Road Mudgee NSW

Expansive building located within the industrial hub of Mudgee and suitable for varied business situations.

- 3720sqm approx. with excellent off street parking
- 1400sqm approx. under roof workshop/warehouse area
- Large reception office area, lunch room/kitchen, toilets and shower
- Three phase power connected, good lighting throughout
- Excellent traffic flow with established businesses in surrounding area
- \* N.B. Smash repair business shown in photos no longer occupying premises