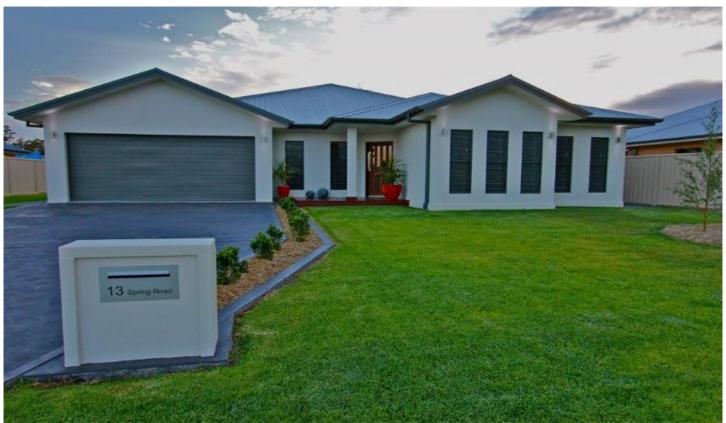

## 13 Spring Road Mudgee NSW

Stunningly finished this exceptional contemporary residence is situated on a landscaped 914m2 lot in Mudgee South.

- 4 bedrooms plus a large office or 5th bedroom
- Beautifully finished stone kitchen Bosch appliances
- Spacious formal and informal living areas
- Master suite with luxurious en-suite
- Large under roof alfresco area
- Ducted reverse cycle air-conditioning
- Oversized double garage
- Fully landscaped level grounds automatic watering
- Quality Anthony Lynch construction
- Surrounded by quality homes close to the golf course

4 🛌 2 🖺 2 🗬

Land Size: 914 sqm

View: https://www.thepropertyshop.com.au/lease/

nsw/dubbo-orana/mudgee/residential/house

/5658849