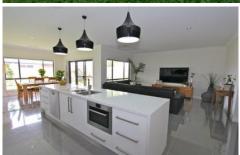

## 13 Spring Road Mudgee NSW

Stunningly finished this exceptional contemporary residence is situated on a landscaped 914m2 lot in Mudgee South.

- 4 bedrooms plus a large office or 5th bedroom
- Beautifully finished stone kitchen Bosch appliances
- Spacious formal and informal living areas
- Master suite with luxurious en-suite
- Large under roof alfresco area
- Ducted reverse cycle air-conditioning
- Oversized double garage
- Fully landscaped level grounds automatic watering
- Quality Anthony Lynch construction
- Surrounded by quality homes close to the golf course