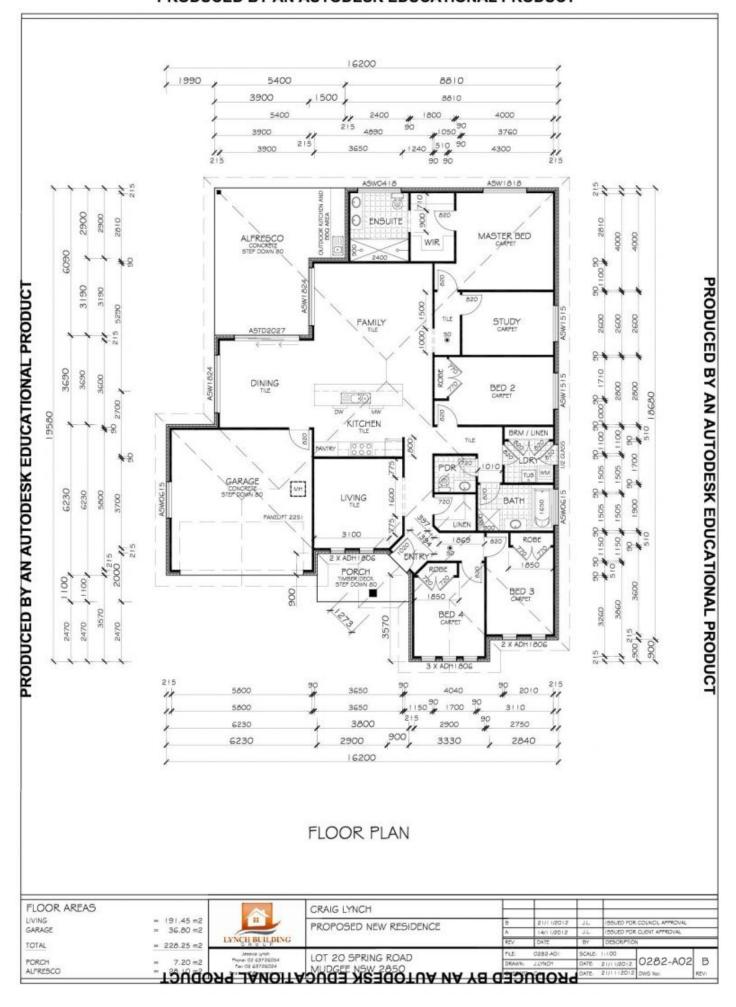

## 13 Spring Road Mudgee NSW

Stunningly finished this exceptional contemporary residence is situated on a landscaped 914m2 lot in Mudgee South.

- 4 bedrooms plus a large office or 5th bedroom
- Beautifully finished stone kitchen Bosch appliances
- Spacious formal and informal living areas
- Master suite with luxurious en-suite
- Large under roof alfresco area
- Ducted reverse cycle air-conditioning
- Oversized double garage
- Fully landscaped level grounds automatic watering
- Quality Anthony Lynch construction
- Surrounded by quality homes close to the golf course