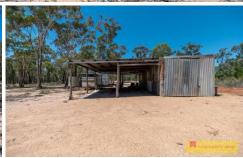

## Gulgong

Looking for that ideal property away from the hustle and bustle or that perfect weekender? Just 42kms north of Mudgee sits 113ha (280 acres approximately) of pure fun.

- 280 acres of natural timber, bush and cleared areas backing onto crown land (potential to take on lease of a further 328acres)
- Approved Dwelling entitlement & large dam
- Weekender sleep-out with basic plumbing 1000L water tank supply
- Multiple sheds, including large machinery- Perfect for the tinkerer
- Your choice of fantastic house or camping sites & 4WD tracks throughout property
- This property will captivate you with the sense of space & serenity
- Plenty of native Australian wildlife, perfect for bushwalking, bird watching or exploring
- An easy drive 42kms from Mudgee & 13kms from Gulgong