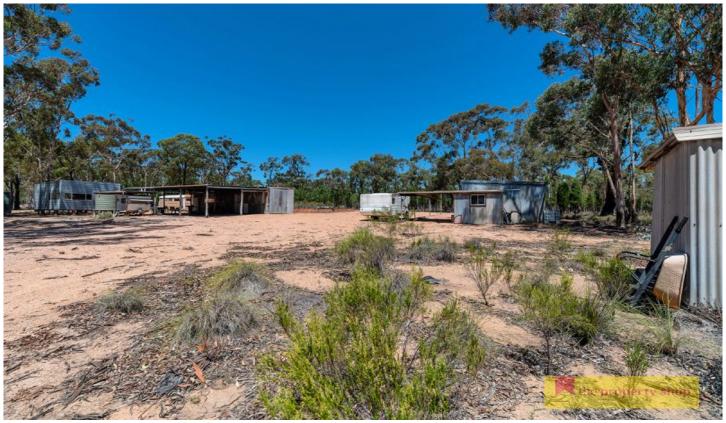

## Gulgong

Looking for that ideal property away from the hustle and bustle or that perfect weekender? Just 42kms north of Mudgee sits 113ha (280 acres approximately) of pure fun.

- 280 acres of natural timber, bush and cleared areas backing onto crown land (potential to take on lease of a further 328acres)
- Approved Dwelling entitlement & large dam
- Weekender sleep-out with basic plumbing 1000L water tank supply
- Multiple sheds, including large machinery- Perfect for the tinkerer
- Your choice of fantastic house or camping sites & 4WD tracks throughout property
- This property will captivate you with the sense of space & serenity
- Plenty of native Australian wildlife, perfect for bushwalking, bird watching or exploring
- An easy drive 42kms from Mudgee & 13kms from Gulgong