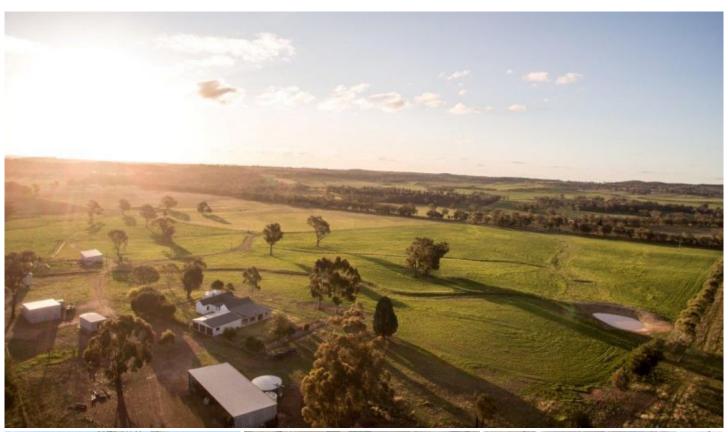

## 1665 Gollan Road Mudgee NSW

Click on Virtual Tour for a video tour.

Situated just 59km north west of Mudgee, is this absolutely stunning 400 acre farm with a modern three bedroom house.

Currently set up as working farm with oats, lucerne, clover, rye grass and fescue all sown as well as boasting the potential to run a lot of stock.

- Recently renovated home with three large bedrooms
- Modern kitchen with walk in pantry
- Reverse cycle A/C and woodfire heating x2
- Two living areas and a huge fully enclosed entertaining room
- Established gardens and fully fenced house yard
- Triple door concrete floored lock up garage
- Huge 3-bay machinery shed
- Large sliding door machinery shed (lockable)
- 150,000L approx. of rainwater storage
- Seven dams, four concrete troughs and an unequipped well
- 95% arable country with fantastic land management