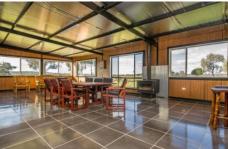

- Recently renovated home with three large bedrooms
- Modern kitchen with walk in pantry
- Reverse cycle A/C and woodfire heating x2
- Two living areas and a huge fully enclosed entertaining room
- Established gardens and fully fenced house yard
- Triple door concrete floored lock up garage
- Huge 3-bay machinery shed
- Large sliding door machinery shed (lockable)
- 150,000L approx. of rainwater storage
- Seven dams, four concrete troughs and an unequipped well
- 95% arable country with fantastic land management