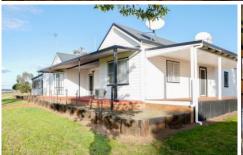

- Recently renovated home with three large bedrooms
- Modern kitchen with walk in pantry
- Reverse cycle A/C and woodfire heating x2
- Two living areas and a huge fully enclosed entertaining room
- Established gardens and fully fenced house yard
- Triple door concrete floored lock up garage
- Huge 3-bay machinery shed
- Large sliding door machinery shed (lockable)
- 150,000L approx. of rainwater storage
- Seven dams, four concrete troughs and an unequipped well
- 95% arable country with fantastic land management