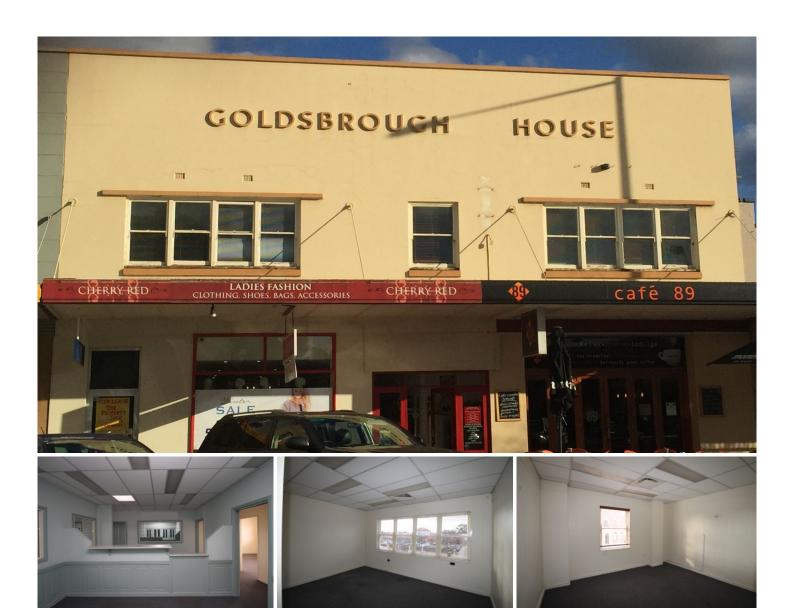

## 87a Market Street Mudgee NSW

- Office space in the heart of the Mudgee business precinct.
- Located on Market street this office occupies the 1st floor of "Goldsbrough House" with private customer access from Market Street.
- Featuring a large welcoming reception area, 5 individual offices suites plus a large open plan space, filing/archive room and amenities.
- Located within an easy walk to legal, accountancy, banking services and a number of cafes and just 50m from the post office .
- Rear access to Byron Place with private parking

Building Size: 203 sqm

View : https://www.thepropertyshop.com.au/lea

se/nsw/dubbo-orana/mudgee/commerci

al/offices/5658814

June Lewis 02 6372 2222

87a MARKET ST. ENTRY Se 8mr 4 18.5002 1300 LANDING S 670 A 42 VLRANDA RECEPTION 1300 t å TOTAL 203" 4000 RECEPTION COUNTS FR 1742 1/Coxical No. 3.5 × 7.05-× 6. W 14