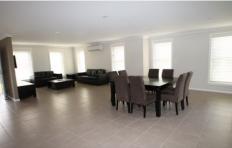

## Mudgee

This beautiful three bedroom home was built by local, well-respected builder.

- Three large bedrooms with built in wardrobes
- Master with en suite
- Open plan living with sunny northern aspect
- Modern kitchen and bathroom
- Fitted with stainless steel dishwasher, oven, gas cook top and range hood
- Outdoor entertaining area with BBQ
- Low maintenance rear yard and single lock up garage.