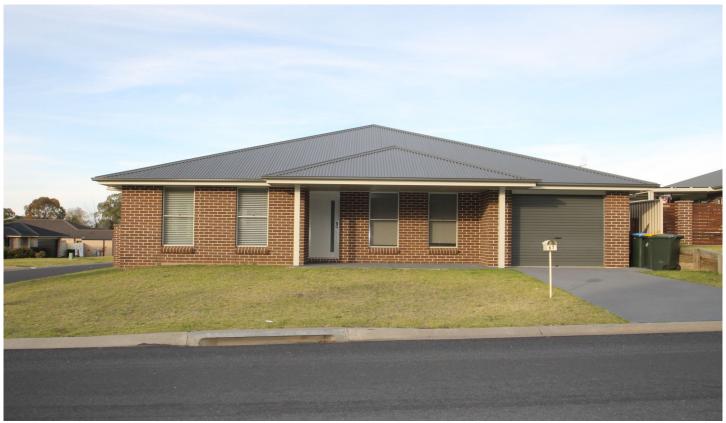

## Mudgee

This beautiful three bedroom home was built by local, well-respected builder.

- Three large bedrooms with built in wardrobes
- Master with en suite
- Open plan living with sunny northern aspect
- Modern kitchen and bathroom
- Fitted with stainless steel dishwasher, oven, gas cook top and range hood
- Outdoor entertaining area with BBQ
- Low maintenance rear yard and single lock up garage.

## 3 🚐 2 🚝 1 🚍

Land Size: 439 sqm

**View**: https://www.thepropertyshop.com.au/lease/

nsw/dubbo-orana/mudgee/residential/house

/5658798

Notes

Notes

1. Builder to confirm all dimensions before commencing any works.