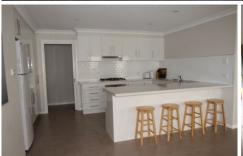

## Mudgee

This beautiful three bedroom home was built by local, well-respected builder.

- Three large bedrooms with built in wardrobes
- Master with en suite
- Open plan living with sunny northern aspect
- Modern kitchen and bathroom
- Fitted with stainless steel dishwasher, oven, gas cook top and range hood
- Outdoor entertaining area with BBQ
- Low maintenance rear yard and single lock up garage.