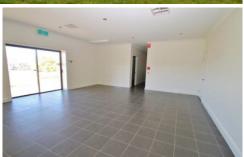

- Building approximately 540m2 plus 109m2 mezzanine
- modern reception/showroom, office and staff amenities
- ducted air conditioning in the office space and security system
- 4 high roller doors to factory area
- high security fencing around the boundary
- plenty of parking and yard space
- Ready to move into.