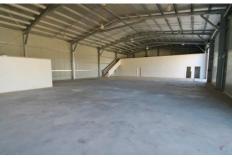

- Building approximately 540m2 plus 109m2 mezzanine
- modern reception/showroom, office and staff amenities
- ducted air conditioning in the office space and security system
- 4 high roller doors to factory area
- high security fencing around the boundary
- plenty of parking and yard space
- Ready to move into.