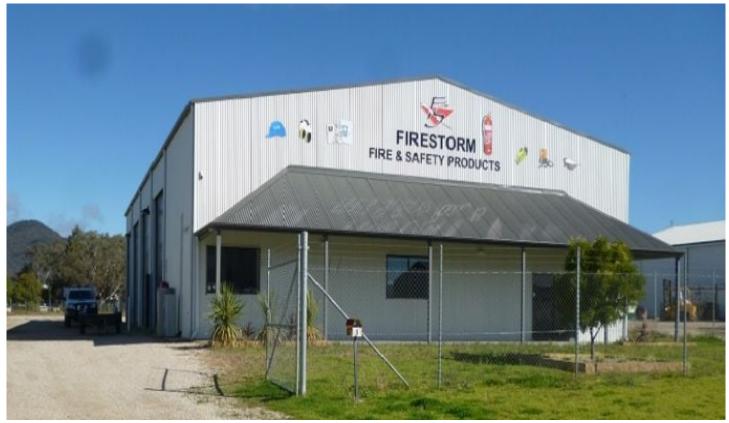

## **8 Swords Court Mudgee NSW**

As new modern factory workshop with showroom, offices, kitchen meals room excellent staff amenities, mezzanine and ground level storage. Situated on a secure fully fenced 3780m2 site.

- Building approximately 540m2 plus 109m2 mezzanine
- modern reception/showroom, office and staff amenities
- ducted air conditioning in the office space and security system
- 4 high roller doors to factory area
- high security fencing around the boundary
- plenty of parking and yard space
- Ready to move into.