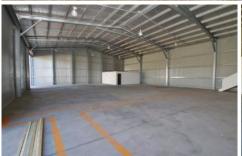

- Building approximately 540m2 plus 109m2 mezzanine
- modern reception/showroom, office and staff amenities
- ducted air conditioning in the office space and security system
- 4 high roller doors to factory area
- high security fencing around the boundary
- plenty of parking and yard space
- Ready to move into.