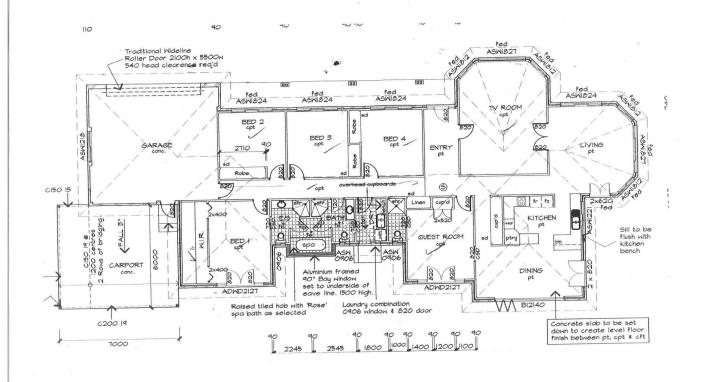

## 24 Stockmans Drive Mudgee NSW

Stunning views over Mudgee, over 5200m2 of beautiful established gardens and an expansive quality home, combine to make this property the ideal family residence.

- 5 gueen sized bedrooms, built-ins and walk-in robes
- large formal and informal living zones
- full timber kitchen with quality appliances
- wide bi-fold doors connect indoor to outdoor living
- entertaining terrace overlooking sparkling in-ground pool
- quality finishes throughout the home
- high ceilings, large windows and ducted air-conditioning
- large workshop shedding and chicken run
- wide lawns and established trees and gardens with automatic watering
- beautiful uninterrupted rural views back over Mudgee