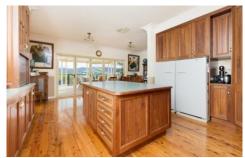

## 24 Stockmans Drive Mudgee NSW

Stunning views over Mudgee, over 5200m2 of beautiful established gardens and an expansive quality home, combine to make this property the ideal family residence.

- 5 gueen sized bedrooms, built-ins and walk-in robes
- large formal and informal living zones
- full timber kitchen with quality appliances
- wide bi-fold doors connect indoor to outdoor living
- entertaining terrace overlooking sparkling in-ground pool
- quality finishes throughout the home
- high ceilings, large windows and ducted air-conditioning
- large workshop shedding and chicken run
- wide lawns and established trees and gardens with automatic watering
- beautiful uninterrupted rural views back over Mudgee