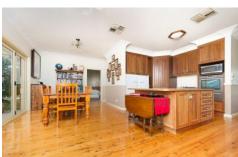

## 24 Stockmans Drive Mudgee NSW

Stunning views over Mudgee, over 5200m2 of beautiful established gardens and an expansive quality home, combine to make this property the ideal family residence.

- 5 gueen sized bedrooms, built-ins and walk-in robes
- large formal and informal living zones
- full timber kitchen with quality appliances
- wide bi-fold doors connect indoor to outdoor living
- entertaining terrace overlooking sparkling in-ground pool
- quality finishes throughout the home
- high ceilings, large windows and ducted air-conditioning
- large workshop shedding and chicken run
- wide lawns and established trees and gardens with automatic watering
- beautiful uninterrupted rural views back over Mudgee