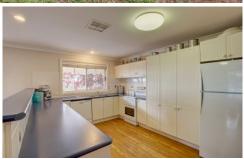

- Attractive five bedroom family home capturing 270 degree views
- Huge open plan kitchen living area plus a second large living/dining room
- 9.74 hectares undulating grazing country
- 25,000 gallons of fresh water supply, plus bore
- Well fenced into three paddocks
- Excellent shedding with a large 3-bay machinery shed with two stables
- 3-bay lock-up car garage/workshop
- Peaceful rural lane location in close proximity to Mudgee and Gulgong