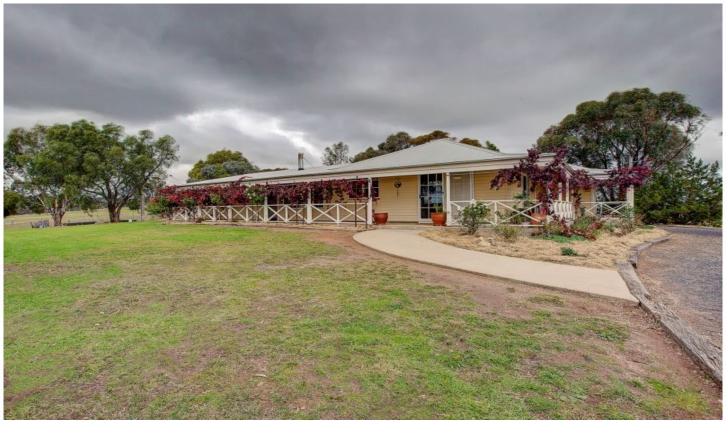

## 82 Norris Lane Mudgee NSW

Stunning views, a beautiful five bedroom family home and 9.74 hectares of excellent open country, ideally situated between Mudgee and Gulgong, make this the perfect lifestyle property.

- Attractive five bedroom family home capturing 270 degree views
- Huge open plan kitchen living area plus a second large living/dining room
- 9.74 hectares undulating grazing country
- 25,000 gallons of fresh water supply, plus bore
- Well fenced into three paddocks
- Excellent shedding with a large 3-bay machinery shed with two stables
- 3-bay lock-up car garage/workshop
- Peaceful rural lane location in close proximity to Mudgee and Gulgong