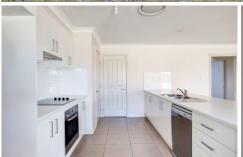

Living space consists of a formal lounge and dining room as well as an additional open plan family room opening onto the al fresco dining area.

The kitchen is well designed and will have stainless steel appliances including ducted range hood and dishwasher as well as a pantry.