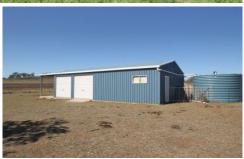

- Three good size bedrooms
- Two large light filled living areas
- Well appointed new kitchen with adjacent dining area
- Combustion fire place, reverse cycle air conditioning & ceiling fans help keep temperatures comfortable
- Well positioned front verandah with rear porch
- Double carport off house
- 7.9 Acres of productive red soil suitable for cultivation
- located a handy 4kms from Gulgong
- Equipped bore with ample water storage tanks holding 40,000L
- Large 15x7m storage shed with double roller doors, skillion and plenty of room for the tractor