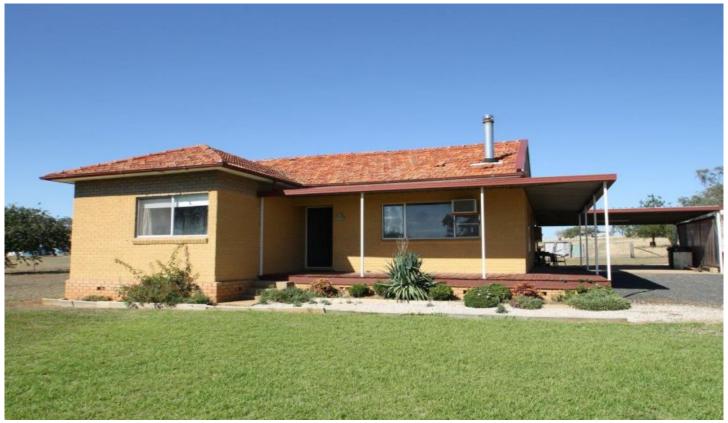

## 164 Grimshaw Lane Gulgong NSW

Secure your piece of tranquility, this stunning property offers it all only 4kms from town with breathtaking views and productive fertile soil. A perfect opportunity to capture the essence of rural living with town convenience.

- Three good size bedrooms
- Two large light filled living areas
- Well appointed new kitchen with adjacent dining area
- Combustion fire place, reverse cycle air conditioning & ceiling fans help keep temperatures comfortable
- Well positioned front verandah with rear porch
- Double carport off house
- 7.9 Acres of productive red soil suitable for cultivation
- located a handy 4kms from Gulgong
- Equipped bore with ample water storage tanks holding 40,000L
- Large 15x7m storage shed with double roller doors, skillion and plenty of room for the tractor