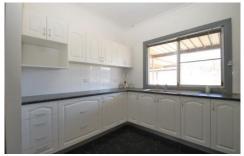

- Three good size bedrooms
- Two large light filled living areas
- Well appointed new kitchen with adjacent dining area
- Combustion fire place, reverse cycle air conditioning & ceiling fans help keep temperatures comfortable
- Well positioned front verandah with rear porch
- Double carport off house
- 7.9 Acres of productive red soil suitable for cultivation
- located a handy 4kms from Gulgong
- Equipped bore with ample water storage tanks holding 40,000L
- Large 15x7m storage shed with double roller doors, skillion and plenty of room for the tractor