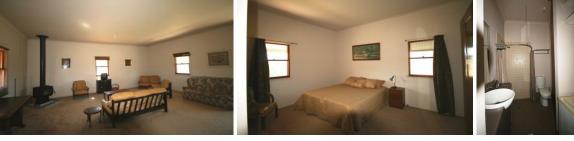

## Mudgee

Set in an idyllic country valley this 1 bed unfurnished property is approx 32 kilometres north east of Mudgee. This 1 bed property is on a larger property but has its own access, water supply, and fenced yard, with options of a small paddock available. It has a split system air con, sat TV, and wood burner.

The residence is a open plan single bedroom brick veneer cottage.

Excellent shedding is available with owners consent for use of a 3-bay steel open garage an additional 18m x 7m (approx) steel machinery shed with two lock up bays.