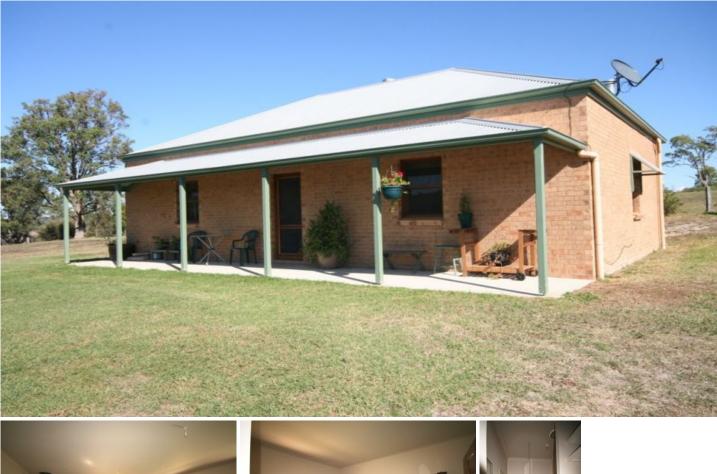

## Mudgee

Set in an idyllic country valley this 1 bed unfurnished property is approx 32 kilometres north east of Mudgee. This 1 bed property is on a larger property but has its own access, water supply, and fenced yard, with options of a small paddock available. It has a split system air con, sat TV, and wood burner.

The residence is a open plan single bedroom brick veneer cottage.

Excellent shedding is available with owners consent for use of a 3-bay steel open garage an additional 18m x 7m (approx) steel machinery shed with two lock up bays.