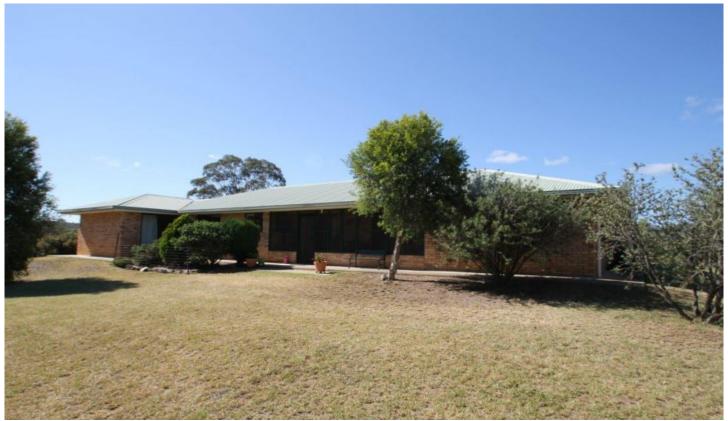

## Mudgee

Boasting an outstanding panoramic aspect and situated just 10km from town in a quiet rural cul-de-sac, this farmlet will offer a fantastic rural lifestyle for many years.

- Spacious light-filled brick veneer residence
- Two living areas, formal dining room
- Expansive kitchen, new wall oven and cook top, loads of storage
- Reverse cycle air conditioning, slow combustion wood fire, underfloor heating
- Four bay machinery shed, stock yards, many additional improvements
- Three dams, tank storage, five paddocks, all sound fencing
- Mostly arable, area of native shade trees, bird life a plenty