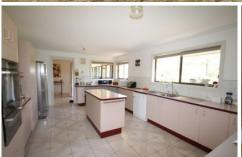

## Mudgee

Boasting an outstanding panoramic aspect and situated just 10km from town in a quiet rural cul-de-sac, this farmlet will offer a fantastic rural lifestyle for many years.

- Spacious light-filled brick veneer residence
- Two living areas, formal dining room
- Expansive kitchen, new wall oven and cook top, loads of storage
- Reverse cycle air conditioning, slow combustion wood fire, underfloor heating
- Four bay machinery shed, stock yards, many additional improvements
- Three dams, tank storage, five paddocks, all sound fencing
- Mostly arable, area of native shade trees, bird life a plenty