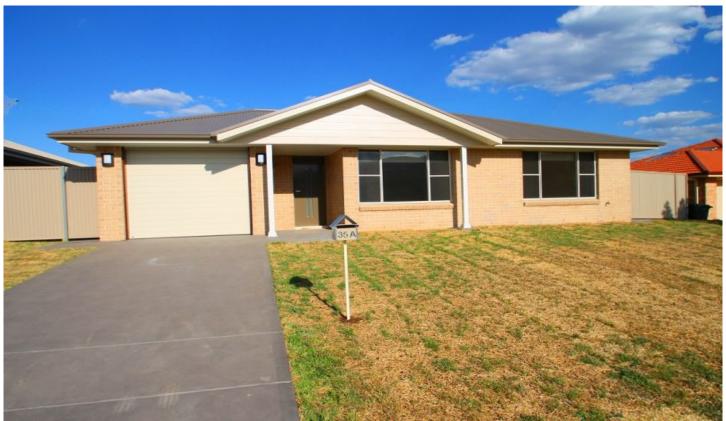

## 35a Henry Bayly Drive Mudgee NSW

Situated in a popular south Mudgee locale.

## Features Include:

- 3 large bedrooms, all with good built in cupboard space
- Ensuite to main, family bathroom with separate toilet
- 2 x split system air conditioners, 2 x ceiling fans
- Study nook
- Single lock up garage with internal entry
- Contemporary kitchen with stainless steel appliances including dishwasher, oven, range hood, gas cook top and stone bench tops
- Open plan living spaces with lovely north easterly aspect
- Covered outdoor entertaining area