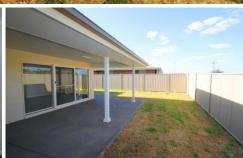

## Features Include:

- 3 large bedrooms, all with good built in cupboard space
- Ensuite to main, family bathroom with separate toilet
- 2 x split system air conditioners, 2 x ceiling fans
- Study nook
- Single lock up garage with internal entry
- Contemporary kitchen with stainless steel appliances including dishwasher, oven, range hood, gas cook top and stone bench tops
- Open plan living spaces with lovely north easterly aspect
- Covered outdoor entertaining area