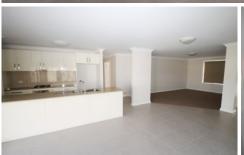

## Features Include:

- 3 large bedrooms, all with good built in cupboard space
- Ensuite to main, family bathroom with separate toilet
- 2 x split system air conditioners, 2 x ceiling fans
- Study nook
- Single lock up garage with internal entry
- Contemporary kitchen with stainless steel appliances including dishwasher, oven, range hood, gas cook top and stone bench tops
- Open plan living spaces with lovely north easterly aspect
- Covered outdoor entertaining area