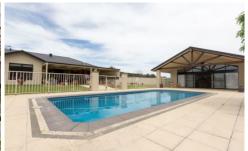

Click the VIRTUAL TOUR link to take a guided tour of this property.

- Ample space for families with a multitude of living zones inside and out
- Formal lounge room plus a generous open plan family room and meals area
- High ceilings, good natural light and all enjoy a pleasant outlook
- Smart kitchen with stainless Miele` appliances, dishwasher, breakfast bar, large walk in pantry and electric cooking
- A total of four bedrooms, three with built ins and the fourth converted to a designated home office