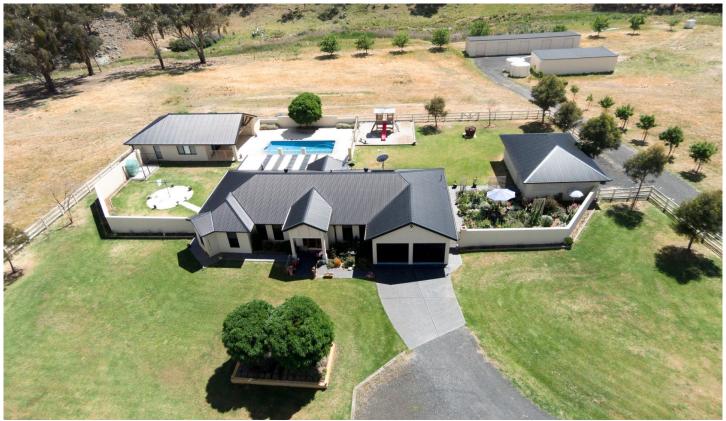

## 919 Botobolar Road Mudgee NSW

Set in an idyllic rural setting this home has been cleverly designed to tick all the boxes for harmonious family living and effortless entertaining.

Situated just 20 minutes from Mudgee the property comprises 14.9 hectares of fertile creek flats and open grazing land and with creek frontage and extensive shedding. This is the ultimate rural lifestyle property.

Click the VIRTUAL TOUR link to take a guided tour of this property.

- Ample space for families with a multitude of living zones inside and out
- Formal lounge room plus a generous open plan family room and meals area
- High ceilings, good natural light and all enjoy a pleasant outlook
- Smart kitchen with stainless Miele` appliances, dishwasher, breakfast bar, large walk in pantry and electric cooking
- A total of four bedrooms, three with built ins and the fourth converted to a designated home office