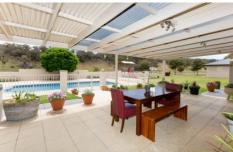

Click the VIRTUAL TOUR link to take a guided tour of this property.

- Ample space for families with a multitude of living zones inside and out
- Formal lounge room plus a generous open plan family room and meals area
- High ceilings, good natural light and all enjoy a pleasant outlook
- Smart kitchen with stainless Miele` appliances, dishwasher, breakfast bar, large walk in pantry and electric cooking
- A total of four bedrooms, three with built ins and the fourth converted to a designated home office