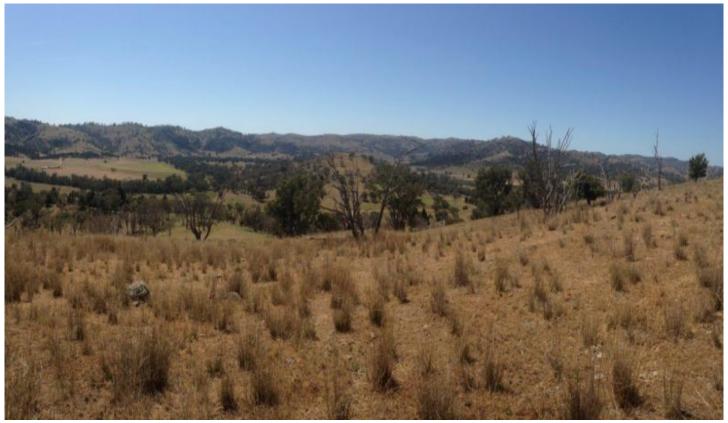

## 65 Guroba Road Mudgee NSW

1235 acres with 1.5km of river Cudgegong River frontage, This farm is an opportunity to add onto your grazing country or enjoy a large lifestyle property. Just 50km west of Mudgee.

Fatten some sheep or cattle. Ride your horses or motorbikes, or simply laze by the river and catch some fish. The choice is yours.

- Fertile River flats fronting 1.5km of River
- Amazing permanent water holes
- Stock and domestic water use from the Cudgegong River
- 4 dams and windmill equipped bore
- 3 bedroom fibro Cottage
- Hay/machinery shed
- Approx 60 tonne silo
- Power connected with phone
- Fully fenced into 2 main paddocks
- Scattered timber shade trees, Box, Kurrajong Pine & Apple Box
- 1235 acres from river flats to undulating country, open flats with shade timber