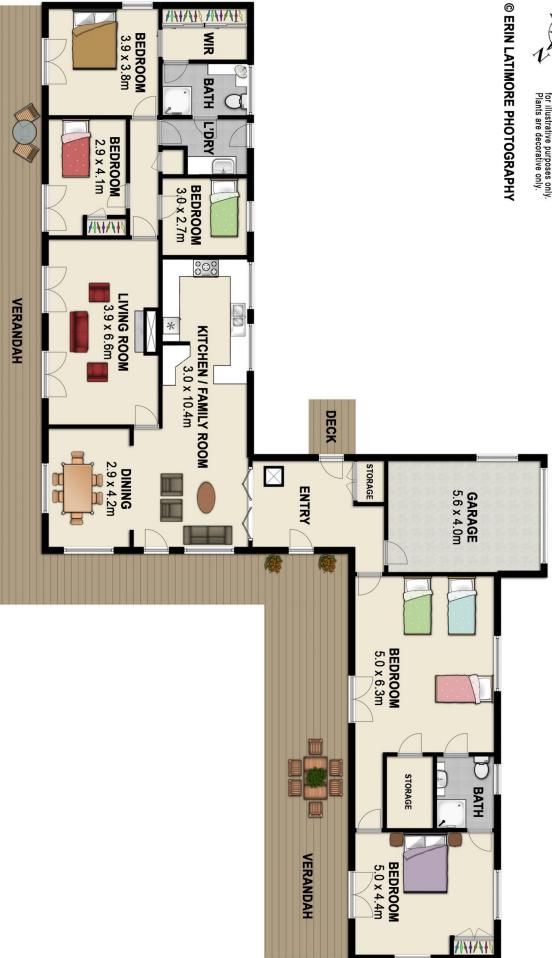

## **Guest House**

- 5 bedroom house currently utilised as short stay accommodation see www.elephantmountain.com.au
- Impressive living room with vaulted ceilings

9 🖛 4 📛 3 🖨

Land Size: 173 Acres

View: https://www.thepropertyshop.com.au/sale/n

# © ERIN LATIMORE PHOTOGRAPHY

ENS

This floor plan is not to scale. Areas and measurements are approximate and therefore floor plan should be used for illustrative purposes only. Plants are decorative only.