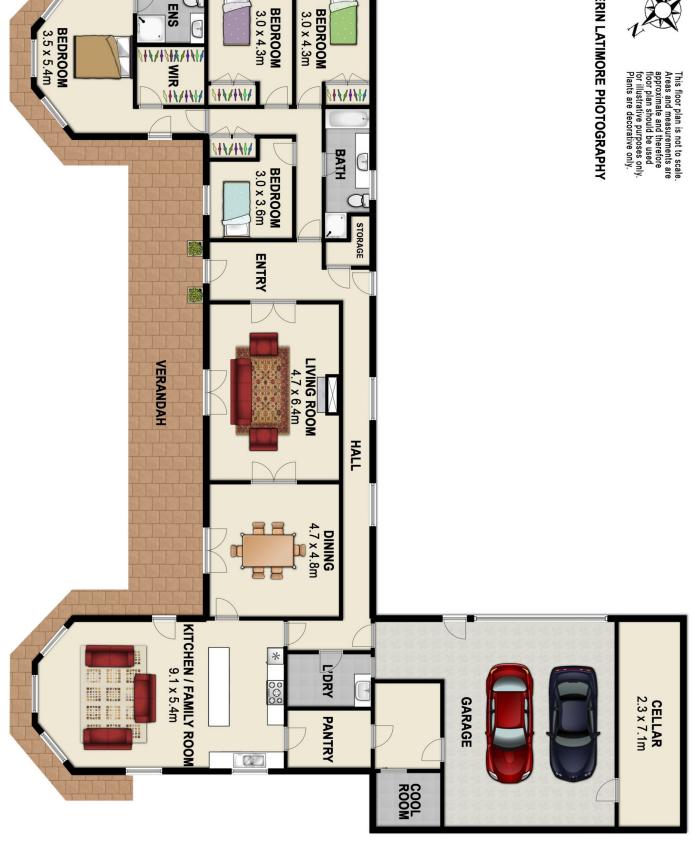

### Homestead

- 4 bedrooms, master with walk in robe and ensuite
- Formal living and dining rooms
- Huge open fire, reverse cycle air conditioning
- Recently refurbished kitchen featuring stone bench tops, 1200mm gas cook top oven, dishwasher and walk in pantry
- Double lock up garage with entry to a mud room
- Cellar and cool room
- Beautiful north facing family room and front verandah

# © ERIN LATIMORE PHOTOGRAPHY

ENS

This floor plan is not to scale. Areas and measurements are approximate and therefore floor plan should be used for illustrative purposes only. Plants are decorative only.