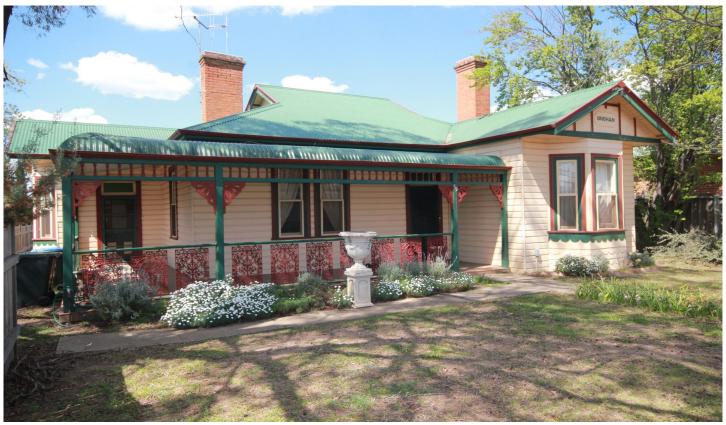

## 55 Perry Street Mudgee NSW

Situated just over one block from the cafe's and shops of Mudgee's CBD this delightful home boasts tremendous period features.

With high ceilings and pressed metal lined ceilings and walls to the original section of the home, 'Onohan' is a truly unique property.

- Welcoming wide entrance hallway makes a great first impression
- Beautiful formal lounge with north facing bay window, breathtaking ceiling
- Open plan living and dining room
- Good size kitchen with dishwasher and meals area
- Four bedrooms plus a home office / study
- Covered rear entertaining area off the living room
- Private, fully fenced and established yard
- A gorgeous property in an excellent location
- Currently leased as furnished and serviced at \$750.00 per week