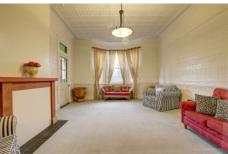

- Welcoming wide entrance hallway makes a great first impression
- Beautiful formal lounge with north facing bay window, breathtaking ceiling
- Open plan living and dining room
- Good size kitchen with dishwasher and meals area
- Four bedrooms plus a home office / study
- Covered rear entertaining area off the living room
- Private, fully fenced and established yard
- A gorgeous property in an excellent location
- Currently leased as furnished and serviced at \$750.00 per week