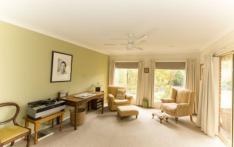

- Open plan family room with smart solar passive design and high raked ceilings giving the room great volume and accentuating the feeling of space
- Additional separate lounge and dining room for more formal living
- Spacious north facing rumpus / living room with access to the alfresco area
- Master bedroom with ensuite bathroom and multiple built-ins
- Three further bedrooms with ceiling fans and built in robes
- Reverse cycle air conditioning and under floor slab heating
- Good storage space, ducted vacuum system