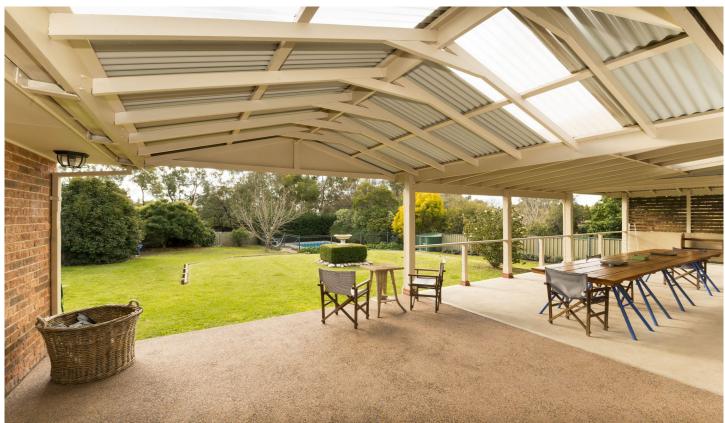

## 4 Constantia Road Mudgee NSW

This expansive family home offers a multitude of living zones, loads of natural light, superb entertaining space and a huge level yard adjoining parkland.

Situated in a quiet leafy location this home offers design features, creature comforts and land size not found in brand new estates making this a great opportunity for your family.

- Open plan family room with smart solar passive design and high raked ceilings giving the room great volume and accentuating the feeling of space
- Additional separate lounge and dining room for more formal living
- Spacious north facing rumpus / living room with access to the alfresco area
- Master bedroom with ensuite bathroom and multiple built-ins
- Three further bedrooms with ceiling fans and built in robes
- Reverse cycle air conditioning and under floor slab heating
- Good storage space, ducted vacuum system