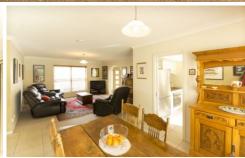

- Open plan family room with smart solar passive design and high raked ceilings giving the room great volume and accentuating the feeling of space
- Additional separate lounge and dining room for more formal living
- Spacious north facing rumpus / living room with access to the alfresco area
- Master bedroom with ensuite bathroom and multiple built-ins
- Three further bedrooms with ceiling fans and built in robes
- Reverse cycle air conditioning and under floor slab heating
- Good storage space, ducted vacuum system