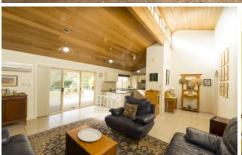

- Open plan family room with smart solar passive design and high raked ceilings giving the room great volume and accentuating the feeling of space
- Additional separate lounge and dining room for more formal living
- Spacious north facing rumpus / living room with access to the alfresco area
- Master bedroom with ensuite bathroom and multiple built-ins
- Three further bedrooms with ceiling fans and built in robes
- Reverse cycle air conditioning and under floor slab heating
- Good storage space, ducted vacuum system