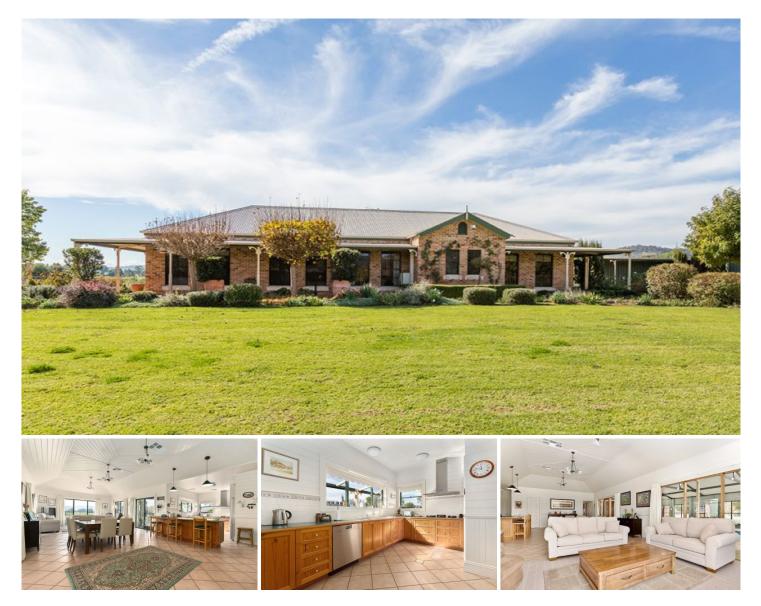

## 171 Burrundulla Road Mudgee NSW

"Oakey Creek" is Mudgee's finest boutique brood mare and spellers property just 2kms from the Mudgee town ship.

## The Improvements:

Oakey Creek Homestead is a modern brick veneer quality residence with 4 bedrooms, ensuite, main bathroom and 3rd toilet, lounge room, family / dining area, indoor 10