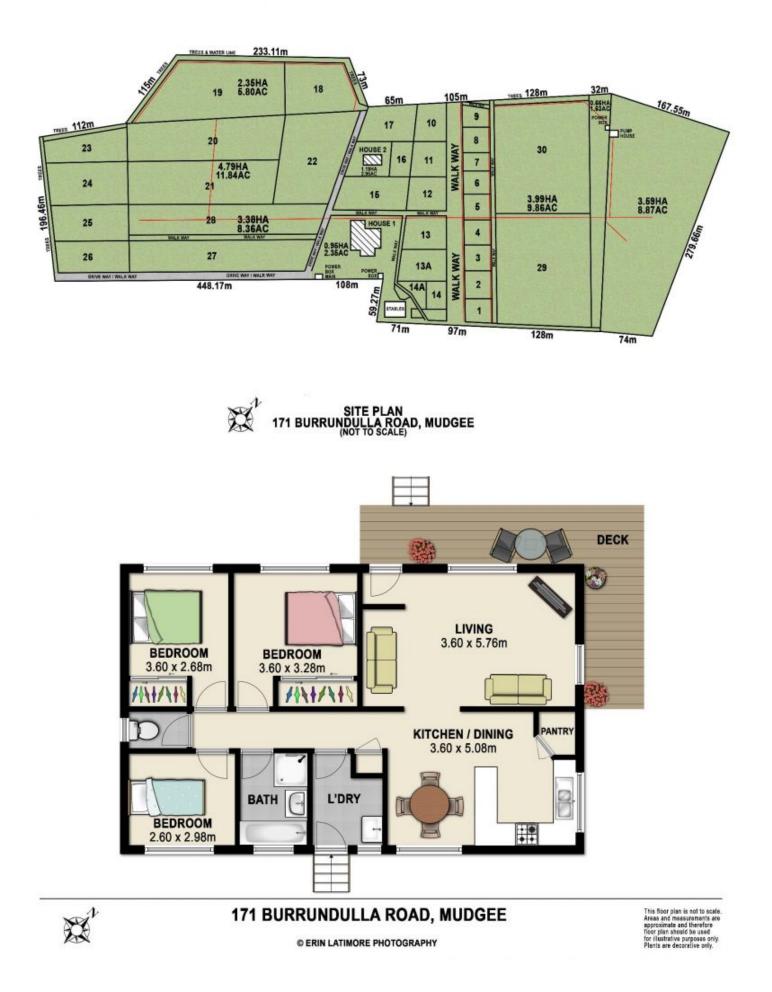

## The Property:

Oakey Creek boasts excellent facilities on its 24.88 hectares of lush country including post and rail paddocks with electric fencing. There are 28 horse shelters amid the 32 main paddocks. Irrigation is a feature of the property with a well with 68 megalitre ground water licence. There are three pumps comprising a 3 phase Grundfos pump supplying irrigation water via a 6" main and two Grundfos single phase pumps for stock and domestic use through 2" mains.

Each paddock has its own troughing system. Being in some of the districts most fertile areas of the property is well developed with lucerne, and mixes of lucerne, rye grass, and clover pastures with supplementary hay cuts in excess of 3000 small bales annually with irrigation.

## The Improvements:

Oakey Creek Homestead is a modern brick veneer quality residence with 4 bedrooms, ensuite, main bathroom and 3rd toilet, lounge room, family / dining area, indoor 10