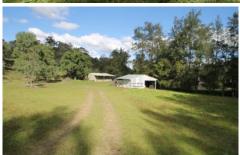

## Features Include:

- Log cabin with 1 + bedrooms, 1 bathroom, equipped kitchen and family room
- 2 x large lock up sheds
- Solar operated through a 9 panel 24-vault system
- Creek frontage and 2 dams
- 14.77 hectares mostly timbered with areas of cleared country