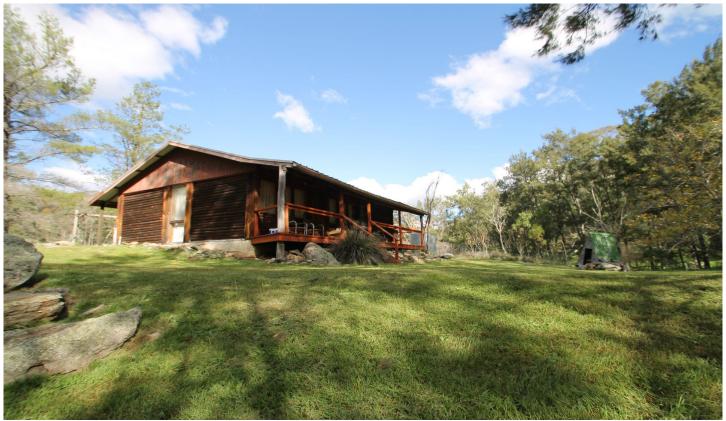

## 591 Riverlea Road Mudgee NSW

A stunning rural setting providing absolute privacy is this log cabin full of character and perfect for a week end escape.

## Features Include:

- Log cabin with 1 + bedrooms, 1 bathroom, equipped kitchen and family room
- 2 x large lock up sheds
- Solar operated through a 9 panel 24-vault system
- Creek frontage and 2 dams
- 14.77 hectares mostly timbered with areas of cleared country