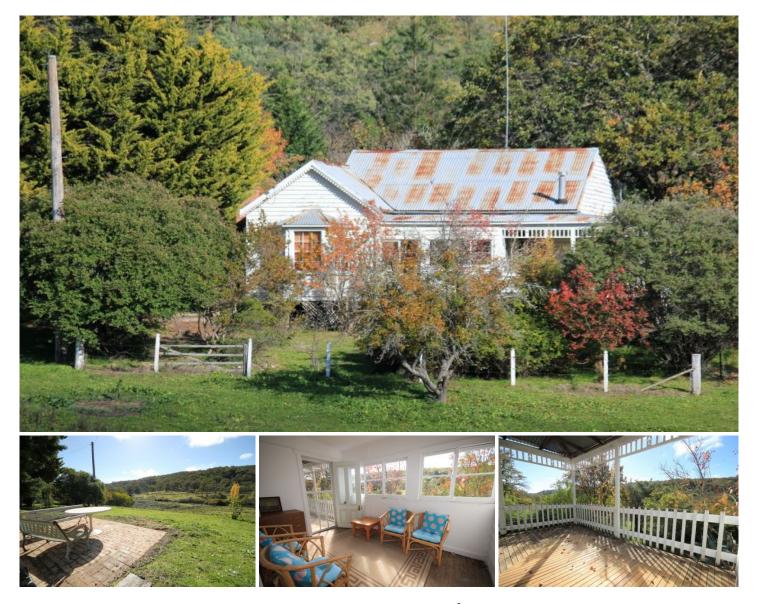

## 772 Green Gully Road Mudgee NSW

Set in a picturesque, peaceful location and comprising 15.18 hectares with Green Gully Creek running through, this rural lifestyle property is an easy drive south east of Mudgee.

The spacious weatherboard clad homestead is loaded with character and enjoys an elevated position, pleasant views and while currently a very comfortable home, some cosmetic improvements would make this a very attractive property.

- Three large bedrooms and a study/studio, one bathroom
- Lounge room with open fire place, dining room with pot belly stove, mud room
- Kitchen with electric cooking adjacent to dining area
- Light filled sunroom adjoining sun drenched front verandah
- High ceilings, timber floorboards, well proportioned rooms
- Established shrubs and mature trees surround the home
- Large garage and workshop, garden shed, three tanks
- School bus at the front gate for children
- Power and phone connected, no mobile coverage
- Approximately 27km from Mudgee in the locality of Green