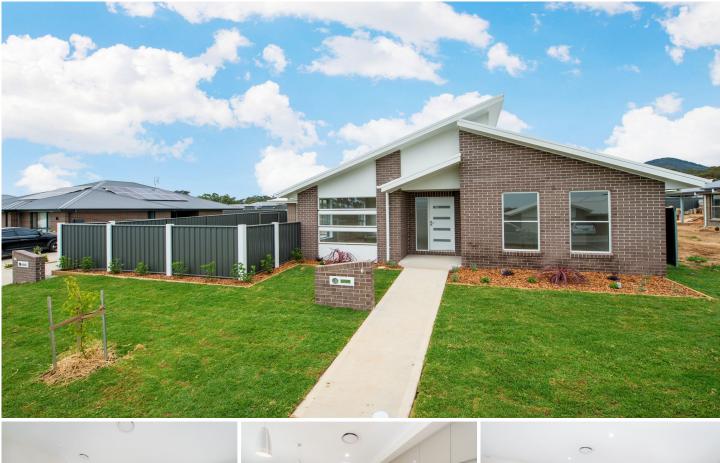

## 6 & 6A Ray Gooley Drive Mudgee NSW

This exceptional property has a brand new 4 bedroom 2 bathroom home plus a spacious and recently refurbished 3 bedroom home. A superb investment opportunity, two homes for an extended family or live in one and rent the other.

- brand new 4 bedroom, 2 bathroom, 2 car, brick veneer home

- high quality kitchen, stainless appliances and stone bench tops

- large separate living spaces, study nook and loads of storage

- additional indoor/outdoor entertaining room opens to private yard

- ducted reverse cycle air-conditioning, quality finishes throughout

- 2nd 3 bedroom home with separate lock-up garage

- refurbished throughout including modern kitchen and new bathroom

- spacious open plan living room with gas heating and split system  $\ensuremath{\mathsf{a}}\xspace/\ensuremath{\mathsf{c}}\xspace$ 

- private fully fenced rear yard

- expected rental for both houses \$800 to \$850 per week

7 🛤 3 🚔 3 🚘

| Price | : \$ 620,000 |
|-------|--------------|
|-------|--------------|

Land Size : 900 sqm

View : https://www.thepropertyshop.com.au/sale/n sw/dubbo-orana/mudgee/residential/house/ 5658500